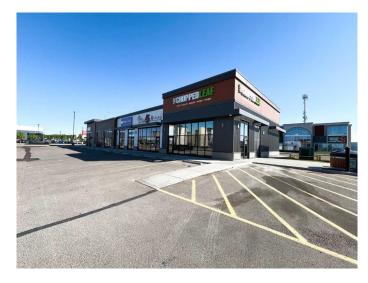

### \$34

0 Bedroom, 0.00 Bathroom, Commercial on 0.00 Acres

Southland, Medicine Hat, Alberta

Strategically positioned at 1721 Strachan Road SE, this high-visibility 1,000?SF CRU is located in the heart of Medicine Hat's busiest commercial hub, surrounded by top national retailers including Walmart, Canadian Tire, Home Depot, Sobeys, Save-On-Foods, Staples, Boston Pizza, Tim Hortons, and many more. With seamless access from the Trans-Canada Highway and Dunmore Road, this unit offers exceptional signage potential and nonstop consumer trafficâ€"ideal for professional service users such as financial, insurance, personal wellness, medical, dental, or optical providers. According to the International Council of Shopping Centers (ICSC), businesses located adjacent to major retail anchors experience a sales lift of 30â€"40% on average, driven by increased visibility and built-in customer flow. This is a standout opportunity to position your brand in one of Medicine Hat's most high-performing retail corridors. Offered at \$34 PSF plus GST, utilities, and Operating Costs (estimated at \$11.50 PSF for 2025). Available October 1, 2025.