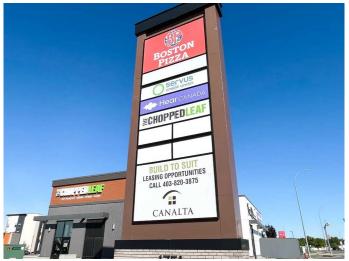

### \$34

0 Bedroom, 0.00 Bathroom, Commercial on 0.00 Acres

Southland, Medicine Hat, Alberta

Strategically positioned at 1721 Strachan Road SE, this high-visibility 1,000?SF CRU is located in the heart of Medicine Hat's busiest commercial hub, surrounded by top national retailers including Walmart, Canadian Tire, Home Depot, Sobeys, Save-On-Foods, Staples, Boston Pizza, Tim Hortons, and many more. With seamless access from the Trans-Canada Highway and Dunmore Road, this unit offers exceptional signage potential and nonstop consumer trafficâ€"ideal for professional service users such as financial, insurance, personal wellness, medical, dental, or optical providers. According to the International Council of Shopping Centers (ICSC), businesses located adjacent to major retail anchors experience a sales lift of 30â€"40% on average, driven by increased visibility and built-in customer flow. This is a standout opportunity to position your brand in one of Medicine Hat's most high-performing retail corridors. Offered at \$34 PSF plus GST, utilities, and Operating Costs (estimated at \$11.50 PSF for 2025). Available October 1, 2025.