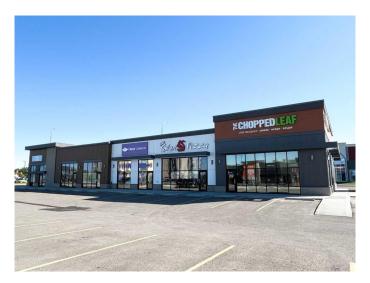

### \$34

0 Bedroom, 0.00 Bathroom, Commercial on 0.00 Acres

Southland, Medicine Hat, Alberta

Strategically positioned at 1721 Strachan Road SE, this high-visibility 1,000?SF CRU is located in the heart of Medicine Hat's busiest commercial hub, surrounded by top national retailers including Walmart, Canadian Tire, Home Depot, Sobeys, Save-On-Foods, Staples, Boston Pizza, Tim Hortons, and many more. With seamless access from the Trans-Canada Highway and Dunmore Road, this unit offers exceptional signage potential and nonstop consumer trafficâ€"ideal for professional service users such as financial, insurance, personal wellness, medical, dental, or optical providers. According to the International Council of Shopping Centers (ICSC), businesses located adjacent to major retail anchors experience a sales lift of 30â€"40% on average, driven by increased visibility and built-in customer flow. This is a standout opportunity to position your brand in one of Medicine Hat's most high-performing retail corridors. Offered at \$34 PSF plus GST, utilities, and Operating Costs (estimated at \$11.50 PSF for 2025). Available October 1, 2025.