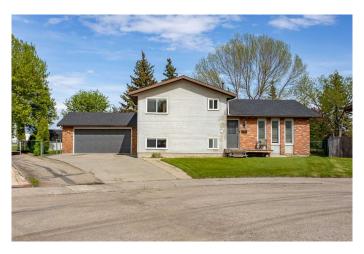

# \$409,000 - 62 Heritage Drive, Lacombe

MLS® #A2224596

# \$409,000

4 Bedroom, 3.00 Bathroom, 1,208 sqft Residential on 0.21 Acres

Heritage Park, Lacombe, Alberta

Welcome to a great family home with a pleasing floorplan situated on an oversized pie shaped lot! From the moment you drive up you will appreciate the quiet neighborhood and its central location to the school systems, shopping, walking trails and restaurants! Open the front door and you won't be disappointed! The living room is very spacious with with lovely vinyl plank flooring, three large windows allowing natural light to shine in! The kitchen has an abundance of cabinetry and countertops space, an island and is an open concept to the dining area. Garden doors lead you to your oversized deck and pie shaped lot which is fully fenced with ow maintenance yard. Upper level is home to the three bedrooms including the primary bedroom with walk in closet and a two piece ensuite! Second and third bedrooms plus a four piece bathroom complete this level. Lower level has fourth bedroom, four piece bathroom, laundry room and family room great place to host family and friends for the playoffs! Basement has another family room/den which is great for the home gym, gaming room or play area for the kids! This four level split home has had some nice upgrades in recent years including windows, flooring and paint! The double attached garage (no entry from the house) measures 21'5" x 22'10" and there is lots of parking in the driveway. The east facing back yard is low maintenance and has lots of room for shed, a play centre and room to play lawn games!

#### Built in 1982

### **Essential Information**

MLS® # A2224596 Price \$409,000

Bedrooms 4

Bathrooms 3.00

Full Baths 2 Half Baths 1

Square Footage 1,208 Acres 0.21 Year Built 1982

Type Residential
Sub-Type Detached
Style 4 Level Split