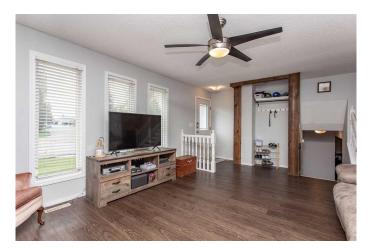

# \$409,000

4 Bedroom, 3.00 Bathroom, 1,208 sqft Residential on 0.21 Acres

Heritage Park, Lacombe, Alberta

Welcome to a great family home with a pleasing floorplan situated on an oversized pie shaped lot! From the moment you drive up you will appreciate the quiet neighborhood and its central location to the school systems, shopping, walking trails and restaurants! Open the front door and you won't be disappointed! The living room is very spacious with with lovely vinyl plank flooring, three large windows allowing natural light to shine in! The kitchen has an abundance of cabinetry and countertops space, an island and is an open concept to the dining area. Garden doors lead you to your oversized deck and pie shaped lot which is fully fenced with ow maintenance yard. Upper level is home to the three bedrooms including the primary bedroom with walk in closet and a two piece ensuite! Second and third bedrooms plus a four piece bathroom complete this level. Lower level has fourth bedroom, four piece bathroom, laundry room and family room great place to host family and friends for the playoffs! Basement has another family room/den which is great for the home gym, gaming room or play area for the kids! This four level split home has had some nice upgrades in recent years including windows, flooring and paint! The double attached garage (no entry from the house) measures 21'5" x 22'10" and there is lots of parking in the driveway. The east facing back yard is low maintenance and has lots of room for shed, a play centre and room to play lawn games!