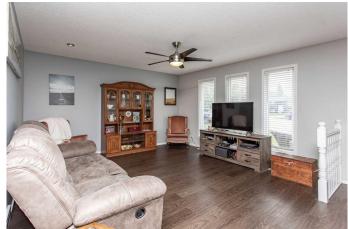

# \$409,000

4 Bedroom, 3.00 Bathroom, 1,208 sqft Residential on 0.21 Acres

Heritage Park, Lacombe, Alberta

Welcome to a great family home with a pleasing floorplan situated on an oversized pie shaped lot! From the moment you drive up you will appreciate the quiet neighborhood and its central location to the school systems, shopping, walking trails and restaurants! Open the front door and you won't be disappointed! The living room is very spacious with with lovely vinyl plank flooring, three large windows allowing natural light to shine in! The kitchen has an abundance of cabinetry and countertops space, an island and is an open concept to the dining area. Garden doors lead you to your oversized deck and pie shaped lot which is fully fenced with ow maintenance yard. Upper level is home to the three bedrooms including the primary bedroom with walk in closet and a two piece ensuite! Second and third bedrooms plus a four piece bathroom complete this level. Lower level has fourth bedroom, four piece bathroom, laundry room and family room great place to host family and friends for the playoffs! Basement has another family room/den which is great for the home gym, gaming room or play area for the kids! This four level split home has had some nice upgrades in recent years including windows, flooring and paint! The double attached garage (no entry from the house) measures 21'5" x 22'10" and there is lots of parking in the driveway. The east facing back yard is low maintenance and has lots of room for shed, a play centre and room to play lawn games!