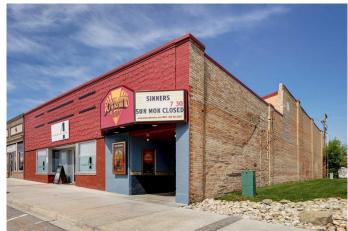

# **\$750,000 - 114-116 Second Avenue, Strathmore**

MLS® #A2224526

# \$750,000

0 Bedroom, 0.00 Bathroom, Commercial on 0.00 Acres

Downtown\_Strathmore, Strathmore, Alberta

Step into the spotlight with this box-office gem in the heart of Strathmore! The historic Joyland Movie Theatre is now playing "Your Next Investment Opportunity.― This unique commercial property offers more than just nostalgiaâ€"it delivers real-world potential with two distinct revenue streams. Main Feature: The iconic Joyland Theatre, rich with character and history situated on a high-traffic street with excellent visibility and pedestrian access. Bonus Scene: An additional space with a separate entrance, currently leased and home to a thriving Pilates studio. This bonus area offers immediate passive income Ideal for investors seeking a unique opportunity. With over 5000 sq ft of opportunity, this property has the star power to become a leading attraction in Strathmore's business district. So whether you're looking to reboot a classic or premiere a new concept, Joyland is ready for its next act. The theatre has been a going concern in Strathmore for 100 years. This is a great opportunity to buy a turn key business and start your dream of being an entrepreneur or add this to your investment portfolio. Please do not approach owner or staff directly. Please call your agent for any inquiries.