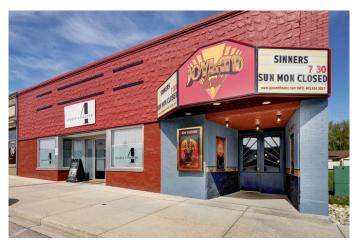

# **\$750,000 - 114-116 Second Avenue, Strathmore**

MLS® #A2224526

# \$750,000

0 Bedroom, 0.00 Bathroom, Commercial on 0.00 Acres

Downtown\_Strathmore, Strathmore, Alberta

Step into the spotlight with this box-office gem in the heart of Strathmore! The historic Joyland Movie Theatre is now playing "Your Next Investment Opportunity.― This unique commercial property offers more than just nostalgiaâ€"it delivers real-world potential with two distinct revenue streams. Main Feature: The iconic Joyland Theatre, rich with character and history situated on a high-traffic street with excellent visibility and pedestrian access. Bonus Scene: An additional space with a separate entrance, currently leased and home to a thriving Pilates studio. This bonus area offers immediate passive income Ideal for investors seeking a unique opportunity. With over 5000 sq ft of opportunity, this property has the star power to become a leading attraction in Strathmore's business district. So whether you're looking to reboot a classic or premiere a new concept, Joyland is ready for its next act. The theatre has been a going concern in Strathmore for 100 years. This is a great opportunity to buy a turn key business and start your dream of being an entrepreneur or add this to your investment portfolio. Please do not approach owner or staff directly. Please call your agent for any inquiries.