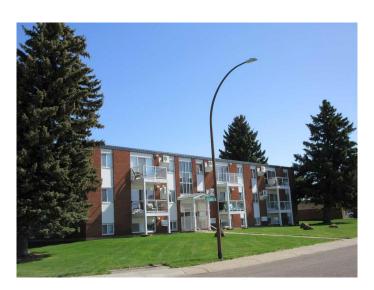

# \$189,900 - 18, 512 Mccutcheon Drive Nw, Medicine Hat

MLS® #A2224366

## \$189,900

1 Bedroom, 1.00 Bathroom, 772 sqft Residential on 0.00 Acres

Northwest Crescent Heights, Medicine Hat, Alberta

SUPER spacious one bedroom condo with a incredible view MUST be seen. In-suite Laundry, tons of natural light as you have an unobstructed view to the city. Private, quiet, immaculate unit with an excellent appliance and window covering package. Age restriction 21 yrs. Pets allowed approval of condo corporation. Shows 10/10. Location 10/10. Priced 10/10. Immediate possession possible.

#### **Exterior**

Exterior Features Balcony
Roof Tar/Gravel

Construction Brick, Vinyl Siding, Wood Frame

Foundation Poured Concrete