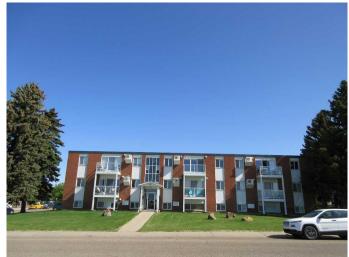

# \$189,900 - 18, 512 Mccutcheon Drive Nw, Medicine Hat

MLS® #A2224366

## \$189,900

1 Bedroom, 1.00 Bathroom, 772 sqft Residential on 0.00 Acres

Northwest Crescent Heights, Medicine Hat, Alberta

SUPER spacious one bedroom condo with a incredible view MUST be seen. In-suite Laundry, tons of natural light as you have an unobstructed view to the city. Private, quiet, immaculate unit with an excellent appliance and window covering package. Age restriction 21 yrs. Pets allowed approval of condo corporation. Shows 10/10. Location 10/10. Priced 10/10. Immediate possession possible.