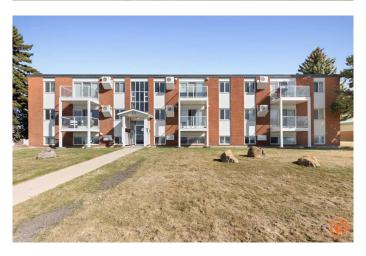

# \$189,900 - 18, 512 Mccutcheon Drive Nw, Medicine Hat

MLS® #A2224366

## \$189,900

1 Bedroom, 1.00 Bathroom, 772 sqft Residential on 0.00 Acres

Northwest Crescent Heights, Medicine Hat, Alberta

SUPER spacious one bedroom condo with a incredible view MUST be seen. In-suite Laundry, tons of natural light as you have an unobstructed view to the city. Private, quiet, immaculate unit with an excellent appliance and window covering package. Age restriction 21 yrs. Pets allowed approval of condo corporation. Shows 10/10. Location 10/10. Priced 10/10. Immediate possession possible.