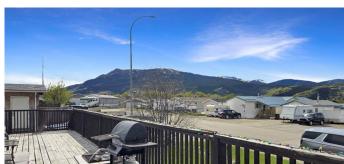

The spacious 45' x 12' front deck is perfect for morning coffee or evening relaxation, and the large 28' x 12' shed provides plenty of room for all your tools and toys. With two drivewaysâ€"one on each side of the homeâ€"there's ample parking for you and your guests.