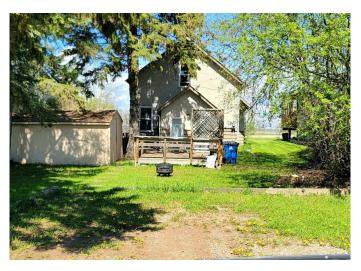

## \$194,000

2 Bedroom, 1.00 Bathroom, 948 sqft Residential on 0.13 Acres

Lac La Biche, Lac La Biche, Alberta

PRICE IMPROVEMENT!! Lakeview! in Lac La Biche. 948sq/ft, 2bedroom 1 bathroom home located along the lakefront on Churchill drive. This great little starter home or revenue property has new windows, tin roof, laminate flooring and is nestled on a 5580 sq/ft lot. There is an alley out back of the property which accesses the yard and fire pit and also additional parking. Walking path along the lake, amenities of town, and a boat launch nearby. This nice property is in great condition and will be affordable.

#### **Exterior**

Exterior Features None

Lot Description Back Yard, Few Trees, Lake, Views

Roof Metal

Construction Wood Frame

Foundation Block