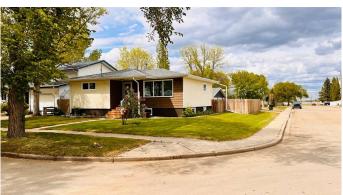

## \$299,000

5 Bedroom, 2.00 Bathroom, 1,090 sqft Residential on 0.14 Acres

NONE, Bow Island, Alberta

Here's a place that could be converted to a nice little revenue property! Downstairs has a kitchen and a separate entry but would have to put in a separate heating system to make this place the perfect legal rental property. Right now the home actually is just fine as a nice cozy 5 beds, 2 bath property with a double garage that's insulated but not heated. Furnace could be hooked up again to make it a nice little work shop in the winter days when you that project you want to do! This home is going under some renovations at the moment but can still be shown so call your REALTOR® today and book your very own private viewing!

#### **Exterior**

Exterior Features Playground, Private Entrance, Private Yard, Fire Pit, Storage

Lot Description Back Lane, Back Yard, Corner Lot, Front Yard, Landscaped, Lawn,

Private, City Lot

Roof Asphalt Shingle
Construction Composite Siding
Foundation Poured Concrete