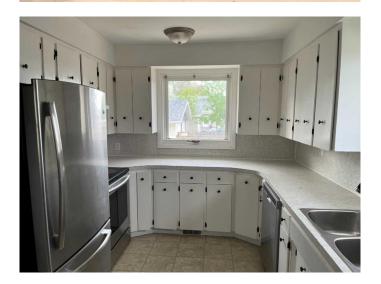

## \$299,000

5 Bedroom, 2.00 Bathroom, 1,090 sqft Residential on 0.14 Acres

NONE, Bow Island, Alberta

Here's a place that could be converted to a nice little revenue property! Downstairs has a kitchen and a separate entry but would have to put in a separate heating system to make this place the perfect legal rental property. Right now the home actually is just fine as a nice cozy 5 beds, 2 bath property with a double garage that's insulated but not heated. Furnace could be hooked up again to make it a nice little work shop in the winter days when you that project you want to do! This home is going under some renovations at the moment but can still be shown so call your REALTOR® today and book your very own private viewing!

#### Interior

Interior Features Laminate Counters, No Animal Home, No Smoking Home, Ceiling

Fan(s)

Appliances Dishwasher, Garage Control(s), Refrigerator, Stove(s), Washer/Dryer

Heating Forced Air, Natural Gas