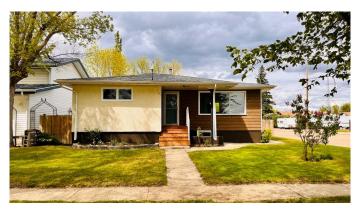

# \$299,000 - 338 4 Avenue E, Bow Island

MLS® #A2223816

## \$299,000

5 Bedroom, 2.00 Bathroom, 1,090 sqft Residential on 0.14 Acres

NONE, Bow Island, Alberta

Here's a place that could be converted to a nice little revenue property! Downstairs has a kitchen and a separate entry but would have to put in a separate heating system to make this place the perfect legal rental property. Right now the home actually is just fine as a nice cozy 5 beds, 2 bath property with a double garage that's insulated but not heated. Furnace could be hooked up again to make it a nice little work shop in the winter days when you that project you want to do! This home is going under some renovations at the moment but can still be shown so call your REALTOR® today and book your very own private viewing!

Type Residential

Sub-Type Detached

Style Bungalow

Status Active