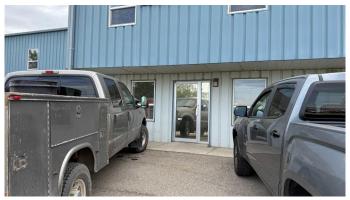

### \$13

0 Bedroom, 0.00 Bathroom, Commercial on 2.25 Acres

NONE, Crossfield, Alberta

Industrial Bays in this Industrial building in Crossfield for rent. 3000 and 6000 sq ft bays available. Rent is \$12.50 per sq ft NNN (+ power, gas, water, Taxes, insurance, & common area costs). The triple net costs are \$3.09 for 2024.