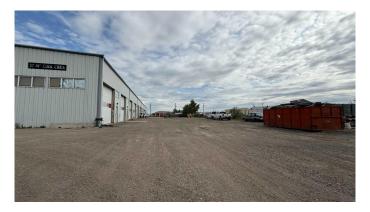

### \$13

0 Bedroom, 0.00 Bathroom, Commercial on 2.25 Acres

NONE, Crossfield, Alberta

Industrial Bays in this Industrial building in Crossfield for rent. 3000 and 6000 sq ft bays available. Rent is \$12.50 per sq ft NNN (+ power, gas, water, Taxes, insurance, & common area costs). The triple net costs are \$3.09 for 2024.