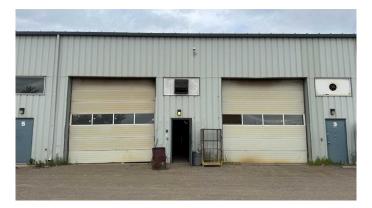

### \$13

0 Bedroom, 0.00 Bathroom, Commercial on 2.25 Acres

NONE, Crossfield, Alberta

Industrial Bays in this Industrial building in Crossfield for rent. 3000 and 6000 sq ft bays available. Rent is \$12.50 per sq ft NNN (+ power, gas, water, Taxes, insurance, & common area costs). The triple net costs are \$3.09 for 2024.