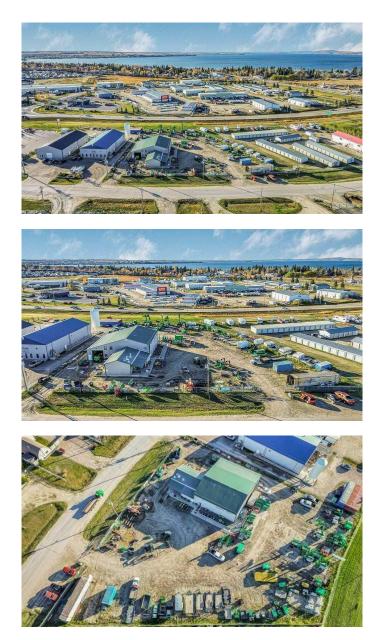

#### \$14

0 Bedroom, 0.00 Bathroom, Commercial on 0.00 Acres

Cuendet Industrial Park, Sylvan Lake, Alberta

This exceptional commercial property, situated on a spacious 1.30-acre lot with frontage on Highway 20, offers a fantastic investment opportunity and business location. With a generous 6,538 square feet of building space that includes a versatile mezzanine and a convenient two-piece bathroom, this property is ready to serve a wide range of business needs. Features include high visibility and accessibility for your business, 1.30 acres of land provides ample room for parking, expansion, or outdoor operations, the building's mezzanine offers additional usable space, perfect for offices, storage, or customized use, this property is suitable for various businesses, including retail, manufacturing, warehousing, or office space. Whether you're looking to buy or lease, this property offers an outstanding opportunity for entrepreneurs and investors alike.