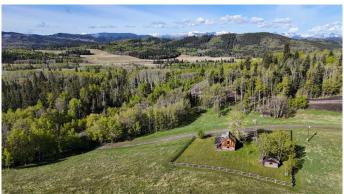

# \$2,500,000 - 288180 450 Avenue W, Rural Foothills County

MLS® #A2222816

\$2,500,000

4 Bedroom, 1.00 Bathroom, Agri-Business on 80.00 Acres

NONE, Rural Foothills County, Alberta

Nestled in the heart of Alberta's rolling foothills, Heart Lake Ranch is an exceptional 80-acre property that embodies the spirit of Western living and rural charm. With panoramic views of the mountains and foothills, this fenced and well-pastured ranch offers a peaceful and picturesque setting just 12 minutes from the town of Diamond Valley. The recently renovated 1,656 sq. ft. main residence features four bedrooms, one bathroom, and a spacious kitchen and dining area ideal for entertaining. Inviting front and back porches provide the perfect vantage points to enjoy warm summer evenings and stunning sunsets. Set above a nearly 2-acre spring-fed, heart-shaped lake, the home enjoys a rare and beautiful vantage point surrounded by nature. Moose, elk, and deer are frequent visitors to the property, adding to the serenity and allure of this unique ranch. A charming 1908 homestead cabin remains as a nod to the area's rich history, offering both character and potential for future use. Outdoor enthusiasts will appreciate the property's close proximity to Kananaskis, where a multitude of recreational activities await year-round. Whether it's horseback riding, hiking, or fishing, adventure is never far from home. This is a rare opportunity to own a legacy property in one of Alberta's most desirable rural locales. Showings are by appointment only and must be accompanied