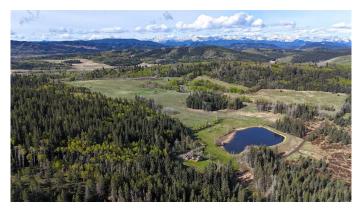

# \$2,500,000 - 288180 450 Avenue W, Rural Foothills County

MLS® #A2222816

\$2,500,000

4 Bedroom, 1.00 Bathroom, Agri-Business on 80.00 Acres

NONE, Rural Foothills County, Alberta

Nestled in the heart of Alberta's rolling foothills, Heart Lake Ranch is an exceptional 80-acre property that embodies the spirit of Western living and rural charm. With panoramic views of the mountains and foothills, this fenced and well-pastured ranch offers a peaceful and picturesque setting just 12 minutes from the town of Diamond Valley. The recently renovated 1,656 sq. ft. main residence features four bedrooms, one bathroom, and a spacious kitchen and dining area ideal for entertaining. Inviting front and back porches provide the perfect vantage points to enjoy warm summer evenings and stunning sunsets. Set above a nearly 2-acre spring-fed, heart-shaped lake, the home enjoys a rare and beautiful vantage point surrounded by nature. Moose, elk, and deer are frequent visitors to the property, adding to the serenity and allure of this unique ranch. A charming 1908 homestead cabin remains as a nod to the area's rich history, offering both character and potential for future use. Outdoor enthusiasts will appreciate the property's close proximity to Kananaskis, where a multitude of recreational activities await year-round. Whether it's horseback riding, hiking, or fishing, adventure is never far from home. This is a rare opportunity to own a legacy property in one of Alberta's most desirable rural locales. Showings are by appointment only and must be accompanied