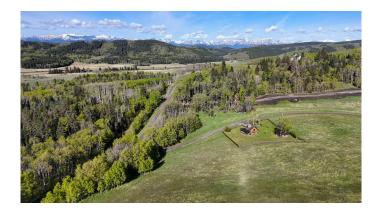

# \$2,500,000 - 288180 450 Avenue W, Rural Foothills County

MLS® #A2222816

\$2,500,000

4 Bedroom, 1.00 Bathroom, Agri-Business on 80.00 Acres

NONE, Rural Foothills County, Alberta

Nestled in the heart of Alberta's rolling foothills, Heart Lake Ranch is an exceptional 80-acre property that embodies the spirit of Western living and rural charm. With panoramic views of the mountains and foothills, this fenced and well-pastured ranch offers a peaceful and picturesque setting just 12 minutes from the town of Diamond Valley. The recently renovated 1,656 sq. ft. main residence features four bedrooms, one bathroom, and a spacious kitchen and dining area ideal for entertaining. Inviting front and back porches provide the perfect vantage points to enjoy warm summer evenings and stunning sunsets. Set above a nearly 2-acre spring-fed, heart-shaped lake, the home enjoys a rare and beautiful vantage point surrounded by nature. Moose, elk, and deer are frequent visitors to the property, adding to the serenity and allure of this unique ranch. A charming 1908 homestead cabin remains as a nod to the area's rich history, offering both character and potential for future use. Outdoor enthusiasts will appreciate the property's close proximity to Kananaskis, where a multitude of recreational activities await year-round. Whether it's horseback riding, hiking, or fishing, adventure is never far from home. This is a rare opportunity to own a legacy property in one of Alberta's most desirable rural locales. Showings are by appointment only and must be accompanied