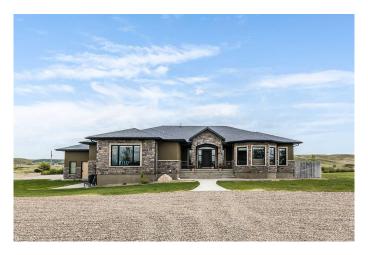

## \$2,600,000

5 Bedroom, 4.00 Bathroom, 2,522 sqft Agri-Business on 109.28 Acres

NONE, Rural Cypress County, Alberta

Welcome to a one-of-a-kind property just minutes from the city! This beautiful 2522 sqft walkout bungalow offers the perfect blend of rural serenity and refined living. The timeless home features 5 bedrooms plus an office, den, 4 full bathrooms, and a fully developed basement, all designed with thoughtful detail and quality finishes. Step into the bright, open concept living space with 9 ft ceilings, hardwood floors, a stone double sided fireplace, and expansive windows overlooking the private and dreamy outdoor space with incredible views. The chef's kitchen features a double oven, oversized fridge/freezer, prep island, and ample cabinetry, flowing seamlessly into the dining area with access to a covered deck. Main floor convenience is maximized with a large laundry/mudroom connecting directly to the walk-through pantry as well as the 28x47 triple car garage. The Primary Suite is an expansive retreat, with generous space for a sitting area or exercise/yoga nook, a spa-like 4 pc ensuite featuring in-floor heating, a soaker tub, custom tile shower, and a walk-in closet with built-in cabinets. The walkout basement continues to impress with a large recreation room, wet bar with beverage fridge and dishwasher, two additional bedrooms, a den ideal for a gym, gaming room or playroom, a 4 pc bathroom with in-floor heating, a 3 pc bathroom with access to the patio and hot tub area, and

plenty of storage. Additional features include blackout blinds in all bedrooms, zoned heating and A/C, a hot tub, and underground sprinklers. A huge perk of this incredible property is the three shops, measuring 80'x40', 50'x30', and 21'x26': all with concrete floors, and durable tin exteriors, offering excellent flexibility for personal use or business needs. The animal lovers will enjoy the 36'x30' barn with heated tack room, concrete alley, five indoor pens, a 10'x10' overhead door, and two outdoor stock pens with shelters and an all-season watering bowl. Situated on a full 109.23 acres of pasture, reseeded grassland and total 39 acre water license. This standout property offers the best of both worlds: a luxurious home with high-end features and the infrastructure to support a rural lifestyle. Whether you're looking to live, work, or invest in land, this is an incredible opportunity to own a high-value property close to city amenities. Floorplan/measurements and additional information attached. Drone photos available upon request.