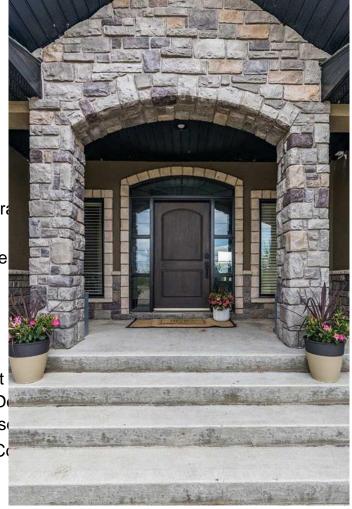

## \$2,600,000

5 Bedroom, 4.00 Bathroom, 2,522 sqft Agri-Business on 109.28 Acres

NONE, Rural Cypress County, Alberta

Welcome to a one-of-a-kind property just minutes from the city! This beautiful 2522 sqft walkout bungalow offers the perfect blend of rural serenity and refined living. The timeless home features 5 bedrooms plus an office, den, 4 full bathrooms, and a fully developed basement, all designed with thoughtful detail and quality finishes. Step into the bright, open concept living space with 9 ft ceilings, hardwood floors, a stone double sided fireplace, and expansive windows overlooking the private and dreamy outdoor space with incredible views. The chef's kitchen features a double oven, oversized fridge/freezer, prep island, and ample cabinetry, flowing seamlessly into the dining area with access to a covered deck. Main floor convenience is maximized with a large laundry/mudroom connecting directly to the walk-through pantry as well as the 28x47 triple car garage. The Primary Suite is an expansive retreat, with generous space for a sitting area or exercise/yoga nook, a spa-like 4 pc ensuite featuring in-floor heating, a soaker tub, custom tile shower, and a walk-in closet with built-in cabinets. The walkout basement continues to impress with a large recreation room, wet bar with beverage fridge and dishwasher, two additional bedrooms, a den ideal for a gym, gaming room or playroom, a 4 pc bathroom with in-floor heating, a 3 pc bathroom with access to the patio and hot tub area, and