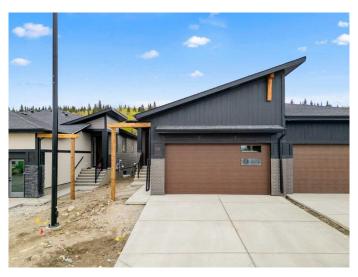

# \$840,200

3 Bedroom, 3.00 Bathroom, 1,256 sqft Residential on 0.11 Acres

Riviera, Cochrane, Alberta

Welcome to this Brand New Luxury Villa Bungalow nestled in the sought-after estate community of Riviera in beautiful Cochrane. Combining upscale design, thoughtful functionality, and a prime location, this luxury villa offers an elevated lifestyle in a serene, natural setting.

A double attached garage ensures ample space for vehicles and storage, while the beautifully surroundings enhance the curb appeal and tranquility of this estate villa.

Located in Cochrane's prestigious Riviera community, this home offers unparalleled access to walking paths, the Bow River, parks, schools, and nearby amenitiesâ€"all within a vibrant and welcoming neighborhood.

Year Built 2024

Type Residential

Sub-Type Semi Detached

Style Side by Side, Bungalow

Status Active