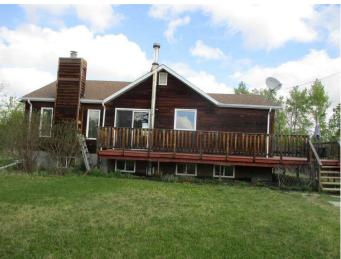

#### \$299,900

4 Bedroom, 1.00 Bathroom, 1,060 sqft Residential on 2.59 Acres

NONE, Rural Northern Lights, County of, Alberta

This could be what you have been looking for! A very Quiet and well kept acreage only minutes from the town of Manning Ab.! The acreage comes with an older home with new basement and lots of upgrades and renos! The 1060 sq. ft. home has 3 bedrooms on main floor with 1 full 4 piece bathroom and a full finished basement with 2 bedrooms and 1 partially finished bathroom! Features of the home are new cupboards, lots of wood finishing features, wood fire place in living room & wood stove in basement, New furnace, water heater and new shingles! Wrap around deck, beautiful finished yard with ornamental, evergreen & fruit trees, 2 large gardens, fire pit and very well treed for protection from wind and gives total privacy! Lots of birds & wildlife in the area ! Only 2 1/2 miles from the town of Manning!

## Exterior

| Exterior Features | Fire Pit, Garden, Private Yard                               |
|-------------------|--------------------------------------------------------------|
| Lot Description   | Back Yard, Cleared, Few Trees, Fruit Trees/Shrub(s), Garden, |
|                   | Landscaped, Lawn, Private                                    |
| Roof              | Asphalt                                                      |
| Construction      | None                                                         |
| Foundation        | Poured Concrete, Wood                                        |