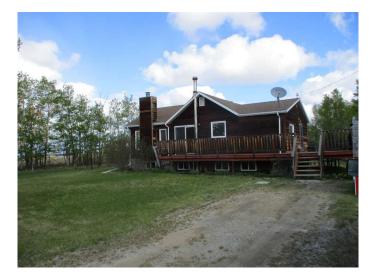

#### \$299,900

4 Bedroom, 1.00 Bathroom, 1,060 sqft Residential on 2.59 Acres

NONE, Rural Northern Lights, County of, Alberta

This could be what you have been looking for! A very Quiet and well kept acreage only minutes from the town of Manning Ab.! The acreage comes with an older home with new basement and lots of upgrades and renos! The 1060 sq. ft. home has 3 bedrooms on main floor with 1 full 4 piece bathroom and a full finished basement with 2 bedrooms and 1 partially finished bathroom! Features of the home are new cupboards, lots of wood finishing features, wood fire place in living room & wood stove in basement, New furnace, water heater and new shingles! Wrap around deck, beautiful finished yard with ornamental, evergreen & fruit trees, 2 large gardens, fire pit and very well treed for protection from wind and gives total privacy! Lots of birds & wildlife in the area ! Only 2 1/2 miles from the town of Manning!

## Exterior

| Exterior Features | Fire Pit, Garden, Private Yard                               |
|-------------------|--------------------------------------------------------------|
| Lot Description   | Back Yard, Cleared, Few Trees, Fruit Trees/Shrub(s), Garden, |
|                   | Landscaped, Lawn, Private                                    |
| Roof              | Asphalt                                                      |
| Construction      | None                                                         |
| Foundation        | Poured Concrete, Wood                                        |