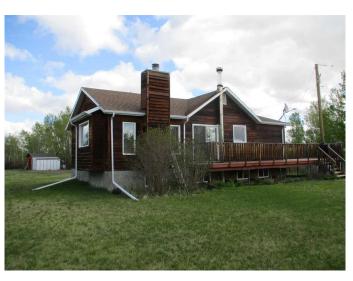

#### \$299,900

4 Bedroom, 1.00 Bathroom, 1,060 sqft Residential on 2.59 Acres

NONE, Rural Northern Lights, County of, Alberta

This could be what you have been looking for! A very Quiet and well kept acreage only minutes from the town of Manning Ab.! The acreage comes with an older home with new basement and lots of upgrades and renos! The 1060 sq. ft. home has 3 bedrooms on main floor with 1 full 4 piece bathroom and a full finished basement with 2 bedrooms and 1 partially finished bathroom! Features of the home are new cupboards, lots of wood finishing features, wood fire place in living room & wood stove in basement, New furnace, water heater and new shingles! Wrap around deck, beautiful finished yard with ornamental, evergreen & fruit trees, 2 large gardens, fire pit and very well treed for protection from wind and gives total privacy! Lots of birds & wildlife in the area ! Only 2 1/2 miles from the town of Manning!

## Exterior

| Exterior Features | Fire Pit, Garden, Private Yard                               |
|-------------------|--------------------------------------------------------------|
| Lot Description   | Back Yard, Cleared, Few Trees, Fruit Trees/Shrub(s), Garden, |
|                   | Landscaped, Lawn, Private                                    |
| Roof              | Asphalt                                                      |
| Construction      | None                                                         |
| Foundation        | Poured Concrete, Wood                                        |