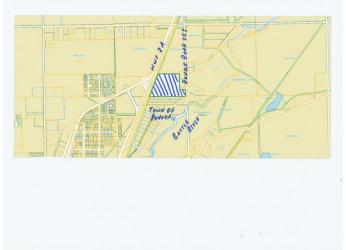

### \$299,000

0 Bedroom, 0.00 Bathroom, Land on 20.75 Acres

NONE, Rural Ponoka County, Alberta

Prime Land, Prime Location Near town of Ponoka. One of the best lands available at a very good location. 20+ Acres Located on a paved Road nestled between acreages just outside of town of Ponoka limits. This land can be put to many uses, it can be rezoned (Subject to County approval) to build acreages. Development or personal use this land has a lot to offer due to its location, Size & Price. The land is located within minutes of Ponoka Downtown. Convenient Access on Range Road 253 with access on range road 253.

## **Community Information**

Address 431046 Range Road

Subdivision NONE

City Rural Ponoka County

County Ponoka County

Province Alberta
Postal Code T4J 1R1