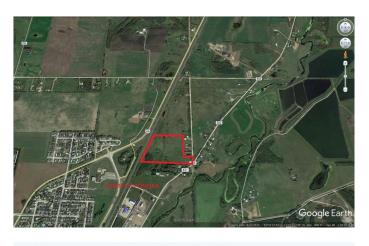

### \$299,000

0 Bedroom, 0.00 Bathroom, Land on 20.75 Acres

NONE, Rural Ponoka County, Alberta

Prime Land, Prime Location Near town of Ponoka. One of the best lands available at a very good location. 20+ Acres Located on a paved Road nestled between acreages just outside of town of Ponoka limits. This land can be put to many uses, it can be rezoned (Subject to County approval) to build acreages. Development or personal use this land has a lot to offer due to its location, Size & Price. The land is located within minutes of Ponoka Downtown. Convenient Access on Range Road 253 with access on range road 253.

## **Community Information**

Address 431046 Range Road

Subdivision NONE

City Rural Ponoka County

County Ponoka County

Province Alberta
Postal Code T4J 1R1