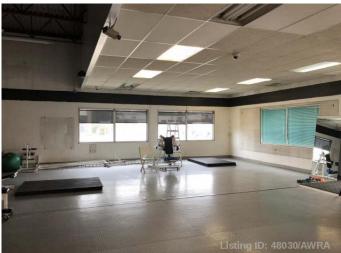

#### \$1,950

0 Bedroom, 0.00 Bathroom, Commercial on 0.16 Acres

NONE, Edson, Alberta

Excellent Highway 16 exposure!! 1500 square feet of open retail space available on the corner of Hwy 16 and 49th Street In the downtown business core of Edson, Alberta. (Main entry doors off 49th). Large windows, lots of parking on 49th and around back of the store. This space is currently used as a gym with separate entrance from other businesses in this building and has a 2 piece bathroom, shower room, office and large mezzanine area for storage. This space is very versatile and could have many uses.