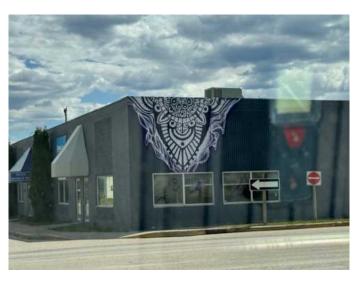

#### \$1,950

0 Bedroom, 0.00 Bathroom, Commercial on 0.16 Acres

NONE, Edson, Alberta

Excellent Highway 16 exposure!! 1500 square feet of open retail space available on the corner of Hwy 16 and 49th Street In the downtown business core of Edson, Alberta. (Main entry doors off 49th). Large windows, lots of parking on 49th and around back of the store. This space is currently used as a gym with separate entrance from other businesses in this building and has a 2 piece bathroom, shower room, office and large mezzanine area for storage. This space is very versatile and could have many uses.