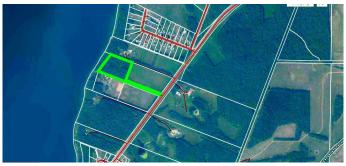

### \$419,000

0 Bedroom, 0.00 Bathroom, Land on 8.56 Acres

NONE, Lac La Biche County, Alberta

Lake life just minutes from Lac La Biche! This 8.56-acre treed parcel offers the perfect blend of privacy, peacefulness, and convenience. Located only a 2-minute drive from town, you'll enjoy the tranquility of nature without sacrificing access to amenities. This lakefront lot offers a unique opportunity to build your dream cabin or retreat, with direct access to the lake for fishing, kayaking, or relaxing by the water. While the lot is currently landlocked, its raw untouched beauty gives it a lot of potential for your vision. With some effort in clearing and planning, this could be the perfect spot to create your peaceful getaway, secluded, serene, and still close to town. This property is By Appointment only, no access from neighbours private driveway.

## **Community Information**

Address RI69 Pt Nw 8

Subdivision NONE

City Lac La Biche County

County Lac La Biche County

Province Alberta
Postal Code T0A 2C0