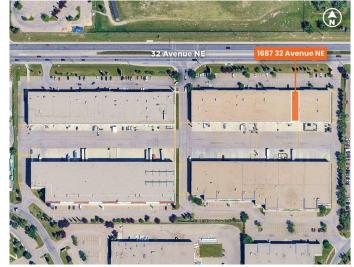

#### \$15

0 Bedroom, 0.00 Bathroom, Commercial on 0.00 Acres

South Airways., Calgary, Alberta

FOR SUBLEASE: 3,809 Sq. Ft. I-C zoning industrial bay located by 32 Avenue NE and near Deerfoot Trail NE. I-C zoning allows light industrial, office, and some retail uses. Direct exposure on to 32 Avenue NE. There is 2,400 SF of showroom/office and 1,409 SF of warehouse space. This space features a large bright front showroom with warehouse component at the rear. There ware two private offices, one storage room with a sink, and one barrier free washroom. The warehouse portion includes 24'7' clear height, 100 amps of power (TBV), LED lighting, and one drive-in door (12 Ft w x 14 Ft h). Ample double row parking. Array of amenities such as cafes, restaurants, other retailers and public transportation by 32 Avenue NE. The Sublease term expires on February 28, 2029. The Sublease rate is starting at \$15.00 PSF with Operating costs at \$6.83 (Est. 2025). Thus a total of \$21.83 PSF.

## **Community Information**

Address 1687 32 Avenue Ne

Subdivision South Airways.

City Calgary
County Calgary
Province Alberta
Postal Code T2E7Z5