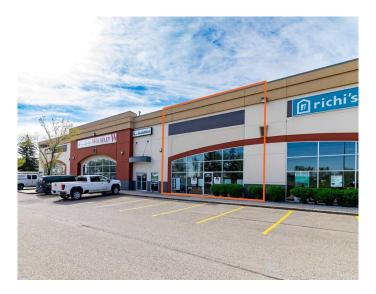

#### \$15

0 Bedroom, 0.00 Bathroom, Commercial on 0.00 Acres

South Airways., Calgary, Alberta

FOR SUBLEASE: 3,809 Sq. Ft. I-C zoning industrial bay located by 32 Avenue NE and near Deerfoot Trail NE. I-C zoning allows light industrial, office, and some retail uses. Direct exposure on to 32 Avenue NE. There is 2,400 SF of showroom/office and 1,409 SF of warehouse space. This space features a large bright front showroom with warehouse component at the rear. There ware two private offices, one storage room with a sink, and one barrier free washroom. The warehouse portion includes 24'7' clear height, 100 amps of power (TBV), LED lighting, and one drive-in door (12 Ft w x 14 Ft h). Ample double row parking. Array of amenities such as cafes, restaurants, other retailers and public transportation by 32 Avenue NE. The Sublease term expires on February 28, 2029. The Sublease rate is starting at \$15.00 PSF with Operating costs at \$6.83 (Est. 2025). Thus a total of \$21.83 PSF.