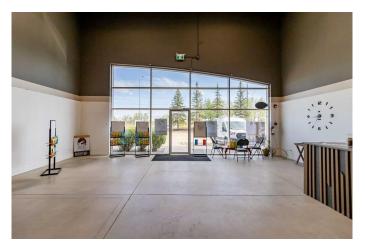

#### \$15

0 Bedroom, 0.00 Bathroom, Commercial on 0.00 Acres

South Airways., Calgary, Alberta

FOR SUBLEASE: 3,809 Sq. Ft. I-C zoning industrial bay located by 32 Avenue NE and near Deerfoot Trail NE. I-C zoning allows light industrial, office, and some retail uses. Direct exposure on to 32 Avenue NE. There is 2,400 SF of showroom/office and 1,409 SF of warehouse space. This space features a large bright front showroom with warehouse component at the rear. There ware two private offices, one storage room with a sink, and one barrier free washroom. The warehouse portion includes 24'7' clear height, 100 amps of power (TBV), LED lighting, and one drive-in door (12 Ft w x 14 Ft h). Ample double row parking. Array of amenities such as cafes, restaurants, other retailers and public transportation by 32 Avenue NE. The Sublease term expires on February 28, 2029. The Sublease rate is starting at \$15.00 PSF with Operating costs at \$6.83 (Est. 2025). Thus a total of \$21.83 PSF.