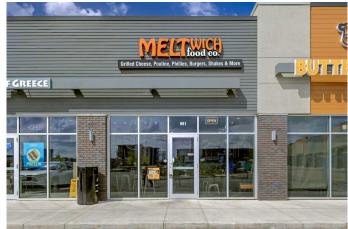

### \$195,888

0 Bedroom, 0.00 Bathroom, Commercial on 0.00 Acres

Tamarack, Edmonton, Alberta

Turnkey Franchise Opportunity – Meltwich Food Co. – Prime Edmonton Location An exceptional opportunity to own a fully operational Meltwich Food Co. franchise in the heart of Edmonton's thriving commercial district. Located at 981 Tamarack Way NW, this modern quick-service restaurant is situated in the high-traffic Grove On 17 development, offering excellent visibility and consistent foot traffic.

**Business Highlights:** 

Fully established brand with a loyal customer base

Stylish, modern buildout â€" no renovation needed

Fully equipped and professionally staffed

Prime retail space in a high-growth area

Current sales exceed \$40,000 per month

Franchise fee waived â€" save \$30,000 upfront

Lease in place at \$35–\$37 per sq ft, approx. 1,140 sq ft

Whether you're an experienced restaurateur or an ambitious entrepreneur, this is a turnkey business ready for immediate success.