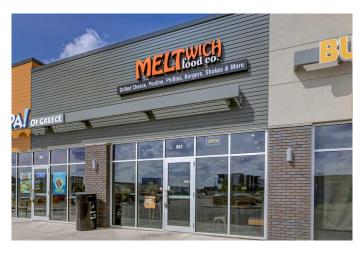

### \$195,888

0 Bedroom, 0.00 Bathroom, Commercial on 0.00 Acres

Tamarack, Edmonton, Alberta

Turnkey Franchise Opportunity – Meltwich Food Co. – Prime Edmonton Location An exceptional opportunity to own a fully operational Meltwich Food Co. franchise in the heart of Edmonton's thriving commercial district. Located at 981 Tamarack Way NW, this modern quick-service restaurant is situated in the high-traffic Grove On 17 development, offering excellent visibility and consistent foot traffic.

**Business Highlights:** 

Fully established brand with a loyal customer base

Stylish, modern buildout â€" no renovation needed

Fully equipped and professionally staffed

Prime retail space in a high-growth area

Current sales exceed \$40,000 per month

Franchise fee waived â€" save \$30,000 upfront

Lease in place at \$35–\$37 per sq ft, approx. 1,140 sq ft

Whether you're an experienced restaurateur or an ambitious entrepreneur, this is a turnkey business ready for immediate success.