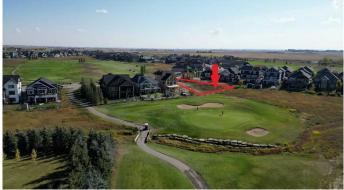

### \$315,000

0 Bedroom, 0.00 Bathroom, Land on 0.17 Acres

Lakes of Muirfield, Lyalta, Alberta

The last available walkout, golf course lot in this phase at the Lakes of Muirfield! Perfectly positioned, this incredible pie-shaped lot offers a rare combination of privacy and scenic beauty. With 116 feet of width across the back, the west-facing backyard opens directly onto the golf course, providing uninterrupted mountain views and spectacular sunsets. In addition to backing onto the course, this lot also fronts onto another section of the golf courseâ€"no neighbors on either side, just wide open green space and panoramic vistas. Whether you're looking to build your dream bungalow or a large two story home, this is a prime opportunity to secure one of the most desirable lots in the community.