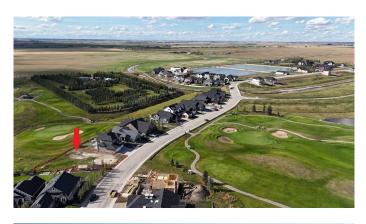

### \$315,000

0 Bedroom, 0.00 Bathroom, Land on 0.17 Acres

Lakes of Muirfield, Lyalta, Alberta

The last available walkout, golf course lot in this phase at the Lakes of Muirfield! Perfectly positioned, this incredible pie-shaped lot offers a rare combination of privacy and scenic beauty. With 116 feet of width across the back, the west-facing backyard opens directly onto the golf course, providing uninterrupted mountain views and spectacular sunsets. In addition to backing onto the course, this lot also fronts onto another section of the golf courseâ€"no neighbors on either side, just wide open green space and panoramic vistas. Whether you're looking to build your dream bungalow or a large two story home, this is a prime opportunity to secure one of the most desirable lots in the community.