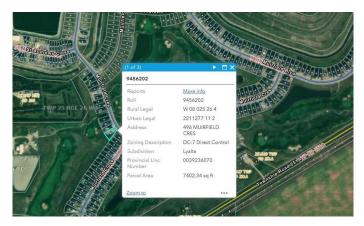

## **Essential Information**

| MLS® #    | A2221495         |
|-----------|------------------|
| Price     | \$315,000        |
| Bathrooms | 0.00             |
| Acres     | 0.17             |
| Туре      | Land             |
| Sub-Type  | Residential Land |
| Status    | Active           |

## **Community Information**

| Address     | 496 Muirfield Crescent |
|-------------|------------------------|
| Subdivision | Lakes of Muirfield     |

| City<br>County<br>Province<br>Postal Code | Lyalta<br>Wheatland County<br>Alberta<br>T0J1Y1                                                                                                 |  |
|-------------------------------------------|-------------------------------------------------------------------------------------------------------------------------------------------------|--|
| Amenities                                 |                                                                                                                                                 |  |
| Amenities                                 | Dog Park, Colf Course, Recreation Facilities, Trash, RV/Boat Storage                                                                            |  |
| Exterior                                  |                                                                                                                                                 |  |
| Lot Description                           | Back Yard, Backs on to Park/Green Space, Close to Clubhouse, No<br>Neighbours Behind, On Golf Course, Pie Shaped Lot, Street Lighting,<br>Views |  |
| Additional Information                    |                                                                                                                                                 |  |
| Date Listed                               | May 15th, 2025                                                                                                                                  |  |
| Days on Market                            | 68                                                                                                                                              |  |
| Zoning                                    | DC-7                                                                                                                                            |  |