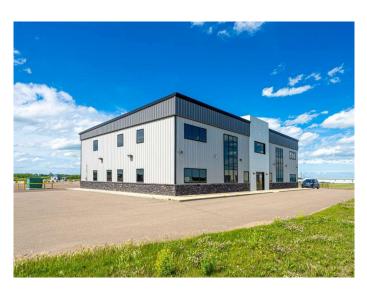

#### \$10

0 Bedroom, 0.00 Bathroom, Commercial on 0.00 Acres

NONE, Lloydminster, Alberta

Exceptional 2 story office building located west of Lloydminster on RR14 and just off highway 16 in Reinhart Industrial Park. The main floor includes reception, 8 offices, meeting room, file room, menâ $\in^{TM}$ s and womenâ $\in^{TM}$ s washrooms, coffee area and 2 workstation areas. The 2nd story includes reception, 9 offices, conference room, menâ $\in^{TM}$ s and womenâ $\in^{TM}$ s washrooms, coffee area and 3 workstation areas. Both floors have unfinished space sectioned off that could be developed if future expansion is required.

Built in 2013