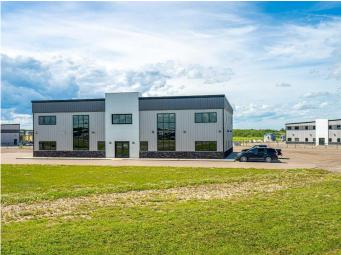

#### \$10

0 Bedroom, 0.00 Bathroom, Commercial on 0.00 Acres

NONE, Lloydminster, Alberta

Exceptional 2 story office building located west of Lloydminster on RR14 and just off highway 16 in Reinhart Industrial Park. The main floor includes reception, 8 offices, meeting room, file room, menâ $\in^{TM}$ s and womenâ $\in^{TM}$ s washrooms, coffee area and 2 workstation areas. The 2nd story includes reception, 9 offices, conference room, menâ $\in^{TM}$ s and womenâ $\in^{TM}$ s washrooms, coffee area and 3 workstation areas. Both floors have unfinished space sectioned off that could be developed if future expansion is required.

Built in 2013