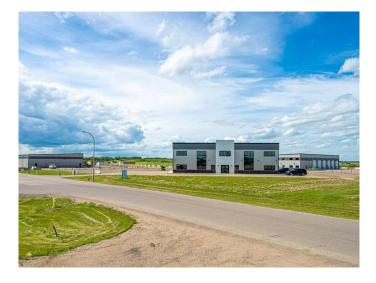

#### \$10

0 Bedroom, 0.00 Bathroom, Commercial on 0.00 Acres

NONE, Lloydminster, Alberta

Exceptional 2 story office building located west of Lloydminster on RR14 and just off highway 16 in Reinhart Industrial Park. The main floor includes reception, 8 offices, meeting room, file room, menâ $\in^{TM}$ s and womenâ $\in^{TM}$ s washrooms, coffee area and 2 workstation areas. The 2nd story includes reception, 9 offices, conference room, menâ $\in^{TM}$ s and womenâ $\in^{TM}$ s washrooms, coffee area and 3 workstation areas. Both floors have unfinished space sectioned off that could be developed if future expansion is required.