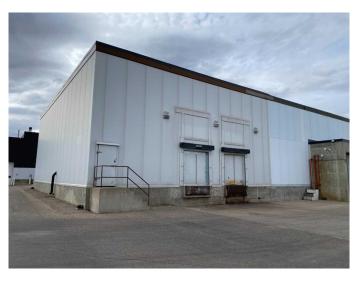

• Electrical: 3-Phase Power • HVAC: Radiant Heat & MUA

• Ceiling Height: 24' clear span

• Loading Options: 14' x 16' OHD

and dock door

• Warehouse Space Highlights

- Additional yard space available if required