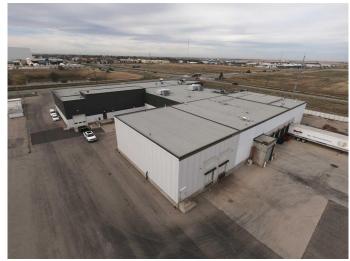

# \$8 - 2525 36 Street N, Lethbridge

MLS® #A2221249

#### \$8

0 Bedroom, 0.00 Bathroom, Commercial on 5.63 Acres

Churchill Industrial Park, Lethbridge, Alberta

• Leasable Area (SF): Warehouse Space - 3.640 SF

• Lease Price: Warehouse Space - \$8.00

**PSF** 

• Additional Rent: \$5.53 PSF (Est. 2024)
- Additional rent includes the tenant's
proportionate share of electricity, natural gas,
water, and sewer utilities