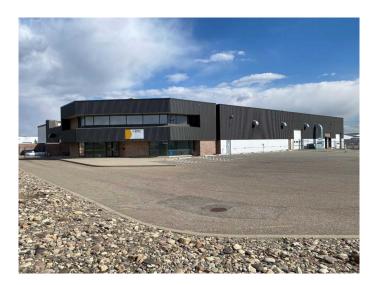

# \$8 - 2525 36 Street N, Lethbridge

MLS® #A2221249

#### \$8

0 Bedroom, 0.00 Bathroom, Commercial on 5.63 Acres

Churchill Industrial Park, Lethbridge, Alberta

• Leasable Area (SF): Warehouse Space - 3.640 SF

• Lease Price: Warehouse Space - \$8.00

**PSF** 

• Additional Rent: \$5.53 PSF (Est. 2024)
- Additional rent includes the tenant's
proportionate share of electricity, natural gas,
water, and sewer utilities