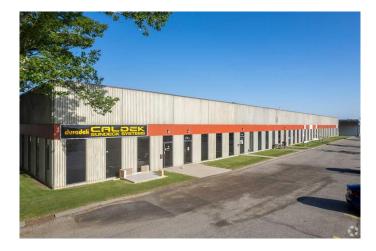

#### \$12

0 Bedroom, 0.00 Bathroom, Commercial on 1.83 Acres

McCall, Calgary, Alberta

Available for sublease (September 30, 2029), this 3,119 SF industrial bay offers an excellent combination of functionality and location, with convenient access to key transportation routes such as Deerfoot Trail, McKnight Boulevard, and Stoney Trailâ€"making it an ideal choice for logistics and distribution-focused businesses. The space features a 12' x 12' dock-loading door and a practical layout that includes 2,466 SF of warehouse space and 653 SF of office area, providing a balanced setup for operational efficiency. Located in Calgary's McCall Industrial Park, the property is also near numerous restaurants, cafés, and Calgary International Airport, offering added convenience for staff and clients alike. \*Does not accommodate 40' containers.