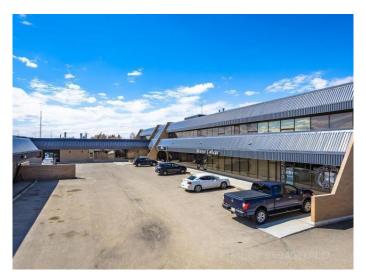

## \$9

0 Bedroom, 0.00 Bathroom, Commercial on 0.00 Acres

West Lloydminster, Lloydminster, Alberta

This multi-tenant commercial property is located on Lloydminster's busiest road, 44th Street. Ideal for retail or office space, there are a variety of options available depending on our size requirements. The 2nd floor units available are 212 (1588 SF), 217 (1568 SF), 218 (2404 SF). The common areas in this property include washrooms, hallways, foyer and exterior paint have recently been updated and presents a modern professional image. There is drive-up, store front space available on the main floor while the second floor can provide south views with a balcony and has elevator access. Whether you need a single office or you need room for a large corporation be sure to add this one to your list! This property is surrounded by hotels, restaurants and professional services and a high school is just a short walk away.