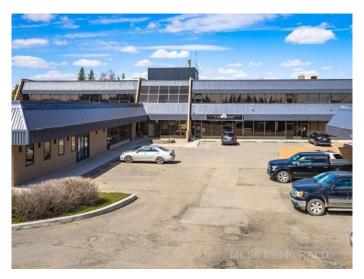

## \$9

0 Bedroom, 0.00 Bathroom, Commercial on 0.00 Acres

West Lloydminster, Lloydminster, Alberta

This multi-tenant commercial property is located on Lloydminster's busiest road, 44th Street. Ideal for retail or office space, there are a variety of options available depending on our size requirements. The 2nd floor units available are 212 (1588 SF), 217 (1568 SF), 218 (2404 SF). The common areas in this property include washrooms, hallways, foyer and exterior paint have recently been updated and presents a modern professional image. There is drive-up, store front space available on the main floor while the second floor can provide south views with a balcony and has elevator access. Whether you need a single office or you need room for a large corporation be sure to add this one to your list! This property is surrounded by hotels, restaurants and professional services and a high school is just a short walk away.