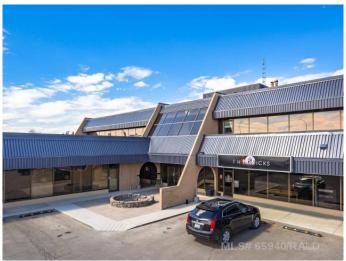

## \$9

0 Bedroom, 0.00 Bathroom, Commercial on 0.00 Acres

West Lloydminster, Lloydminster, Alberta

This multi-tenant commercial property is located on Lloydminster's busiest road, 44th Street. Ideal for retail or office space, there are a variety of options available depending on our size requirements. The 2nd floor units available are 212 (1588 SF), 217 (1568 SF), 218 (2404 SF). The common areas in this property include washrooms, hallways, foyer and exterior paint have recently been updated and presents a modern professional image. There is drive-up, store front space available on the main floor while the second floor can provide south views with a balcony and has elevator access. Whether you need a single office or you need room for a large corporation be sure to add this one to your list! This property is surrounded by hotels, restaurants and professional services and a high school is just a short walk away.