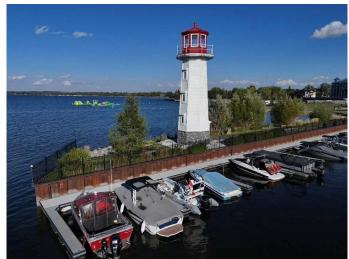

### \$115,000

0 Bedroom, 0.00 Bathroom, Land on 0.00 Acres

Downtown, Sylvan Lake, Alberta

A rare opportunity to own one of the most accessible and scenic slips in the marina awaits! Situated near the lighthouse, this 21' space allows for boats up to 27' and offers quick, easy access to the water, making it a breeze to head out whenever the lake calls. Imagine the convenience: whether it's an early morning fishing trip, a midday swim, or a sunset surf, a Slip at Sylvan has you covered, ready for every summer adventure.

Located in the gated, professionally managed WatersEdge Marina, this dockominium typically rents for \$4,000+ per year. Bonus, a town-issued parking pass means you'II enjoy even more parking flexibility. Don't stress about launching your boat every time you want to enjoy the water. Reduce your prep time and increase your boat time and start enjoying your full summer at the lake.