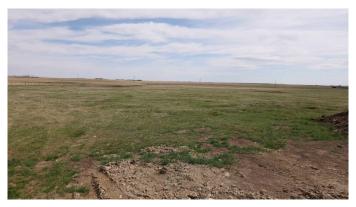

#### \$214,500

0 Bedroom, 0.00 Bathroom, Land on 4.90 Acres

NONE, Rural Vulcan County, Alberta

LOT 6. PRIMARY POWER LINES ARE GOING IN !!!! Here is your chance to bring your ideas and purchase your very own acreage lot. With the Grouped Country Residential zoning it will give you numerous options under the permitted and discretionary uses. There are very limited acreage lots available at this size and price. At just under 5 acres the possibilities are endless. For the naturalists these lots still contain untouched prairie wool grasses. The County of Vulcan has been a gem to deal with as well as the inspectors making the development process straightforward. Call your favorite agent today and lets discuss options!!!

**Exterior** 

Lot Description Meadow, Native Plants, Pasture, Rectangular Lot, See Remarks