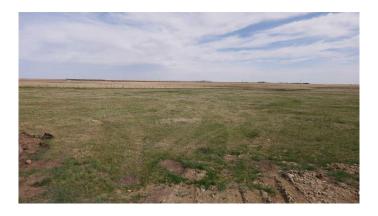

#### \$214,500

0 Bedroom, 0.00 Bathroom, Land on 4.90 Acres

NONE, Rural Vulcan County, Alberta

LOT 6. PRIMARY POWER LINES ARE GOING IN !!!! Here is your chance to bring your ideas and purchase your very own acreage lot. With the Grouped Country Residential zoning it will give you numerous options under the permitted and discretionary uses. There are very limited acreage lots available at this size and price. At just under 5 acres the possibilities are endless. For the naturalists these lots still contain untouched prairie wool grasses. The County of Vulcan has been a gem to deal with as well as the inspectors making the development process straightforward. Call your favorite agent today and lets discuss options!!!

**Exterior** 

Lot Description Meadow, Native Plants, Pasture, Rectangular Lot, See Remarks