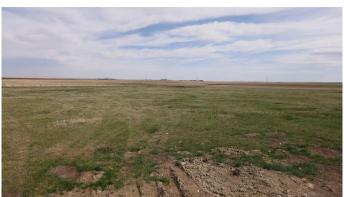

#### \$214,500

0 Bedroom, 0.00 Bathroom, Land on 4.90 Acres

NONE, Rural Vulcan County, Alberta

LOT 6. PRIMARY POWER LINES ARE GOING IN !!!! Here is your chance to bring your ideas and purchase your very own acreage lot. With the Grouped Country Residential zoning it will give you numerous options under the permitted and discretionary uses. There are very limited acreage lots available at this size and price. At just under 5 acres the possibilities are endless. For the naturalists these lots still contain untouched prairie wool grasses. The County of Vulcan has been a gem to deal with as well as the inspectors making the development process straightforward. Call your favorite agent today and lets discuss options!!!

**Exterior** 

Lot Description Meadow, Native Plants, Pasture, Rectangular Lot, See Remarks