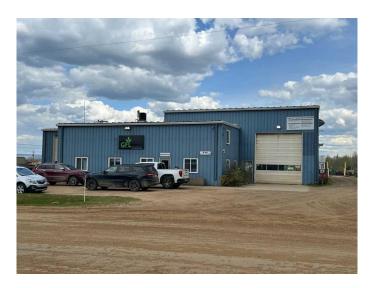

## \$3,998,000

0 Bedroom, 0.00 Bathroom, Commercial on 6.61 Acres

NONE, Slave Lake, Alberta

6.6 Acres of prime industrial land with several shops including the main shop measuring 100 ft wide by 130 deep with seven 16 foot doors. Additional shops include an 80x120 transfer station, a 40 x 60 shop with three 14 ft doors, a small garage, and a 40 x 80 shop with three 14 foot doors. Inlcuded in the 6.5 acres is a vacant 1.05 acre lot currently used as storage. The opportunity is grand as it is, now factor in the long term national tenant who currently is on an open lease. Great reception and office area to top it off, opportunity is knocking now.

Built in 1993

**Exterior** 

Lot Description Level

Construction Concrete, Metal Frame, Metal Siding