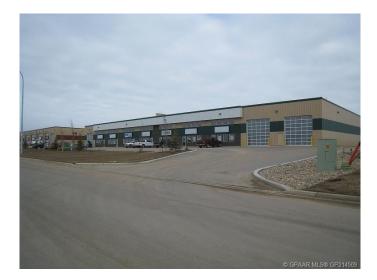

### \$13

0 Bedroom, 0.00 Bathroom, Commercial on 3.06 Acres

N/A, Clairmont, Alberta

3240 Sq Ft - 27 ft x 120 ft. One 16 ft high x 16 ft wide overhead door. Two offices and a bathrooms. This is a 7 bay building on 3.06 acres, west of the County Office in the Clairmont Industrial. Basic Rent is \$13.00 PSF and Additional Rent is \$5.00 PSF. Basic Rent = 3,510.00 + 175.50 GST = 3,685.50(Total Monthly Basic Rent). Additional Rent = 1,350.00 + 67.50 GST (1,417.50 Total Monthly Additional Rent). Total Monthly Rent Payment including GST is 5,103.00. Plus utilities.