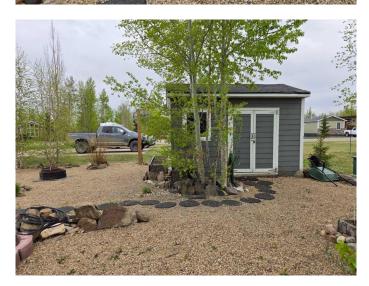

#### \$119,900

0 Bedroom, 0.00 Bathroom, Land on 0.10 Acres

Sandy Point, Rural Lacombe County, Alberta

Own Lot #1 in Phase 1 of this exclusive development, located on the west side of Gull Lake. Measuring 45 feet wide by 95 feet deep, this beautifully landscaped, low-maintenance lot offers convenient access to local amenities and is surrounded by mature trees for privacy and shade. The lot supports a wide range of housing options including a park model, manufactured home, motorhome, fifth wheel, or trailer. Included with the property is a wired 10' x 15' shed finished with durable Hardie board siding, featuring a washer, dryer, built-in shelving, and ample storage for recreational gear. Raised garden beds and a paved driveway further enhance the functionality and appeal of the lot. There is a paved parking pad for 2 vehicles and extra parking for your boat or golf cart. Sandy Point Resort is close to amenities in Bentley & Lacombe, Sylvan Lake as well as fresh produce from local greenhouses and U Pick Berry Farms. This is A Beautiful gated community that includes a community gazebo with fire pit, showers, bathrooms, laundry facilities, playgrounds and a short walk or golf cart trip to Sandy Point Beach! Off site amenities offer a driving range, gated storage compound, community garden area, convenience store, marina with gas and propane services, seasonal restaurant with rooftop patio and soon to be opened 12-hole Golf Course! This is a great opportunity to own a lake lot in of Alberta's most sought after