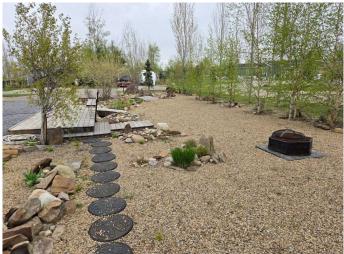

#### \$119,900

0 Bedroom, 0.00 Bathroom, Land on 0.10 Acres

Sandy Point, Rural Lacombe County, Alberta

Own Lot #1 in Phase 1 of this exclusive development, located on the west side of Gull Lake. Measuring 45 feet wide by 95 feet deep, this beautifully landscaped, low-maintenance lot offers convenient access to local amenities and is surrounded by mature trees for privacy and shade. The lot supports a wide range of housing options including a park model, manufactured home, motorhome, fifth wheel, or trailer. Included with the property is a wired 10' x 15' shed finished with durable Hardie board siding, featuring a washer, dryer, built-in shelving, and ample storage for recreational gear. Raised garden beds and a paved driveway further enhance the functionality and appeal of the lot. There is a paved parking pad for 2 vehicles and extra parking for your boat or golf cart. Sandy Point Resort is close to amenities in Bentley & Lacombe, Sylvan Lake as well as fresh produce from local greenhouses and U Pick Berry Farms. This is A Beautiful gated community that includes a community gazebo with fire pit, showers, bathrooms, laundry facilities, playgrounds and a short walk or golf cart trip to Sandy Point Beach! Off site amenities offer a driving range, gated storage compound, community garden area, convenience store, marina with gas and propane services, seasonal restaurant with rooftop patio and soon to be opened 12-hole Golf Course! This is a great opportunity to own a lake lot in of Alberta's most sought after