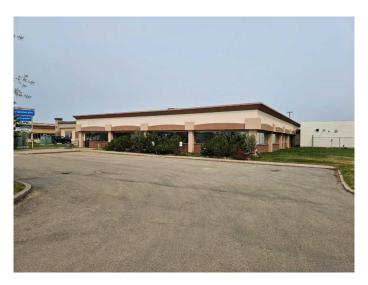

### \$18

0 Bedroom, 0.00 Bathroom, Commercial on 0.00 Acres

Northridge., Grande Prairie, Alberta

This exceptional commercial opportunity offers +/-10,167sq.ft of office space in a PRIME VISIBILITY LOCATION just off the 116th Ave bypass. The 1.16 Acre lot includes paved parking in front of the building along with a large fenced rear yard, with powered parking stalls and ready for a multitude of uses. The main building is loaded with +/-20 offices, large reception area, boardroom, staffroom, two washrooms and extra open office areas. There is a 30x35 lab (2009) w/ sump & 1-12W x 8H OH door on the East side of the property that could be used as a shop or garage. \$18/sq.ft Base Rent = \$15,250 + GST, \$8/sq.ftAdditional = \$6,778 + GST. Total monthly payment = \$22,028 + GST. Contact your Commercial REALTOR® today for more information! List agent is related to the landlord.