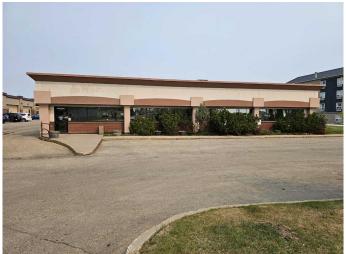

### \$18

0 Bedroom, 0.00 Bathroom, Commercial on 0.00 Acres

Northridge., Grande Prairie, Alberta

This exceptional commercial opportunity offers +/-10,167sq.ft of office space in a PRIME VISIBILITY LOCATION just off the 116th Ave bypass. The 1.16 Acre lot includes paved parking in front of the building along with a large fenced rear yard, with powered parking stalls and ready for a multitude of uses. The main building is loaded with +/-20 offices, large reception area, boardroom, staffroom, two washrooms and extra open office areas. There is a 30x35 lab (2009) w/ sump & 1-12W x 8H OH door on the East side of the property that could be used as a shop or garage. \$18/sq.ft Base Rent = \$15,250 + GST, \$8/sq.ftAdditional = \$6,778 + GST. Total monthly payment = \$22,028 + GST. Contact your Commercial REALTOR® today for more information! List agent is related to the landlord.