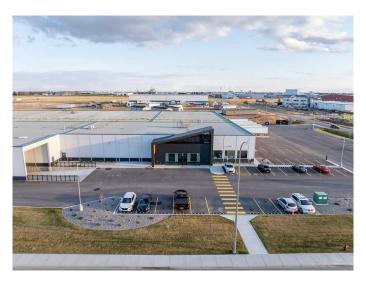

## \$17,500,000

0 Bedroom, 0.00 Bathroom, Commercial on 6.84 Acres

Sherring Industrial Park, Lethbridge, Alberta

Presenting an exclusive opportunity for an investor to acquire a rarely available 103,788 sf freestanding industrial warehouse building on 6.84 acres, at the corner of 36 Street and 37 Avenue in the heart of the Sherring Industrial Park. The property's current tenant WG Pro-Manufacturing Inc is a co-pack for one of Lethbridge's major local food processors. As a large-format single-user of the Outpost Warehouse property, WG Pro-Manufacturing Inc. is a growth business. There are six years of the lease term remaining, with rent increases every two years. The Net Operating Income for the Outpost Warehouse is \$1,080,000 (2025). There is the value-add opportunity to increase revenue by up to \$75,600 per year through the newly packed gravel parking available on the east side of the building. The extra land has been allocated for up to 42 semi trailers at a rate of \$150 per month per stall.

Built in 2023