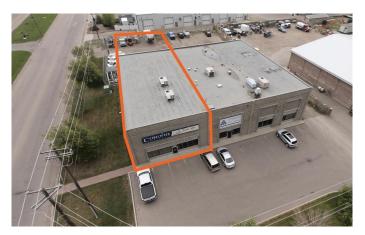

#### \$11

0 Bedroom, 0.00 Bathroom, Commercial on 1.00 Acres

Churchill Industrial Park, Lethbridge, Alberta

Industrial bay available for lease in the Churchill Industrial Park with an excellent corner profile off of connecting corridors 18th Avenue North and 36th Street north. This bay features ample secure yard space with powered stalls. The main floor of approximately 2,020 square feet includes five offices, a staff area and reception. The second floor includes a staff area, one office, and additional undeveloped storage totaling approximately 1,936 square feet. The 2,100 square foot shop features an additional storage mezzanine and 12'x16' overhead door.