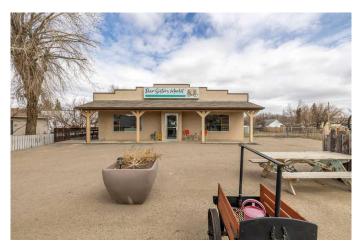

# \$199,900 - 32 2 Avenue S, Drumheller

MLS® #A2219581

### \$199,900

0 Bedroom, 0.00 Bathroom, Commercial on 0.34 Acres

Rosedale, Drumheller, Alberta

Rosedale Grocery Store with small restaurant, diner and kitchen for sale. This listing includes the Building only. Â Business chattels & Inventory can be sold at Cost. Â The business is not for sale and financials cannot be provided. Roof: Redone in 2010. Two Titles PLAN: 4676CH BL:4 LT: 34-36 (32-33 where the trailer was) Tax (2024): \$3,012.19 (\$251.02 per month) Parcel Size: 8993 sq. ft. (& 5996 sq. ft.) 40x 50 = 2000 sq ft Zoning: NCD.