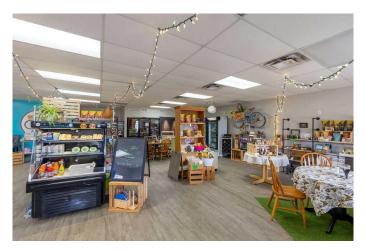

### \$199,900

0 Bedroom, 0.00 Bathroom, Commercial on 0.34 Acres

Rosedale, Drumheller, Alberta

Rosedale Grocery Store with small restaurant, diner and kitchen for sale. This listing includes the Building only. Â Business chattels & Inventory can be sold at Cost. Â The business is not for sale and financials cannot be provided. Roof: Redone in 2010. Two Titles PLAN: 4676CH BL:4 LT: 34-36 (32-33 where the trailer was) Tax (2024): \$3,012.19 (\$251.02 per month) Parcel Size: 8993 sq. ft. (& 5996 sq. ft.) 40x 50 = 2000 sq ft Zoning: NCD.