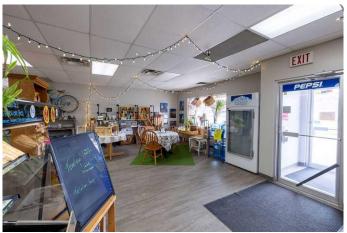

### \$199,900

0 Bedroom, 0.00 Bathroom, Commercial on 0.34 Acres

Rosedale, Drumheller, Alberta

Rosedale Grocery Store with small restaurant, diner and kitchen for sale. This listing includes the Building only. Â Business chattels & Inventory can be sold at Cost. Â The business is not for sale and financials cannot be provided. Roof: Redone in 2010. Two Titles PLAN: 4676CH BL:4 LT: 34-36 (32-33 where the trailer was) Tax (2024): \$3,012.19 (\$251.02 per month) Parcel Size: 8993 sq. ft. (& 5996 sq. ft.) 40x 50 = 2000 sq ft Zoning: NCD.