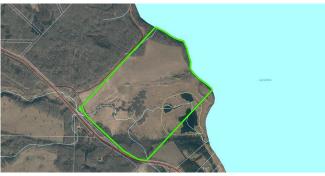

#### \$700,000

0 Bedroom, 0.00 Bathroom, Land on 164.32 Acres

NONE, Lac La Biche County, Alberta

Lakefront quarter section property in Lac La Biche, Alberta, on the beautiful sandy shores of Lac La Biche Lake. The property is zoned Agricultural and offers municipal water, sewer (at property line) and gas services which is connected to a small treehouse structure. Located between Lac La Biche and Plamondon on beautiful and scenic Old Trail, this could be where you build your next home, set up camp or dream big and invest into the land.

## **Essential Information**

| MLS® #    | A2219526         |
|-----------|------------------|
| Price     | \$700,000        |
| Bathrooms | 0.00             |
| Acres     | 164.32           |
| Туре      | Land             |
| Sub-Type  | Residential Land |
| Status    | Active           |

### **Community Information**

| Address     | 0 Old Trail         |
|-------------|---------------------|
| Subdivision | NONE                |
| City        | Lac La Biche County |
| County      | Lac La Biche County |
| Province    | Alberta             |
| Postal Code | T0A2C2              |