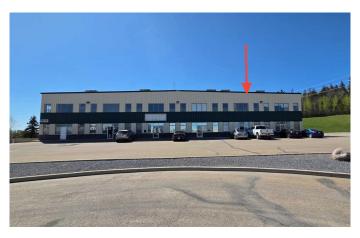

# \$12 - 101, 7485 45 Avenueclose, Red Deer

MLS® #A2219406

#### \$12

0 Bedroom, 0.00 Bathroom, Commercial on 0.00 Acres

Riverside Heavy Industrial Park, Red Deer, Alberta

Affordable and practical industrial/ warehouse bay located in the riverside heavy industrial park. Current use is siding contractor, tenant since early 2021. Oher Tenants in building include plumber, flooring company, HVAC contractor and coffee services company. Open front office/ display area approx. 500 SF and 1000 SF of warehouse; with open mezzanine above office area. two washrooms (one shop and one office area). space was mostly repainted in 2021.

### **Community Information**

Address 101, 7485 45 Avenueclose

Subdivision Riverside Heavy Industrial Park

City Red Deer

County Red Deer

Province Alberta
Postal Code T4P4C2

Interior

Heating Natural Gas, See Remarks