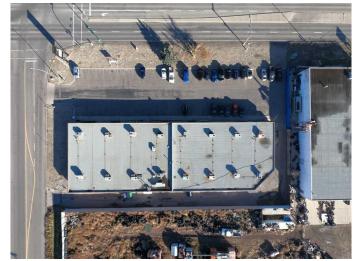

regularly required building maintenance, including regularly replacing HVAC rooftop units (RTUs). The site has

a large parking lot with 50+ stalls and tenants can utilize both unit signage and streetside pylon signage.

#### **Amenities**

Amenities Parking, Visitor Parking

Parking Spaces 50