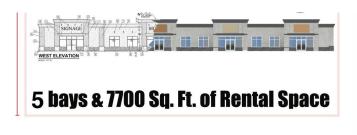

## \$17

0 Bedroom, 0.00 Bathroom, Commercial on 0.46 Acres

Central Ponoka, Ponoka, Alberta

Looking to start your new business venture, or are you wanting to expand? have a look at this under construction lease space in the ever expanding town of Ponoka. This multi unit space is full of possibilities, located in a high traffic location. Monthly rental amount is \$2,182 plus the NNN cost estimated to be \$3.

#### Exterior

| Roof       | Flat Torch Membrane |
|------------|---------------------|
| Foundation | Poured Concrete     |