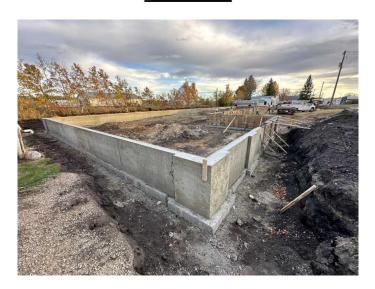

## \$17

0 Bedroom, 0.00 Bathroom, Commercial on 0.46 Acres

Central Ponoka, Ponoka, Alberta

Looking to start your new business venture, or are you wanting to expand? have a look at this under construction lease space in the ever expanding town of Ponoka. This multi unit space is full of possibilities, located in a high traffic location. Monthly rental amount is \$2,182 plus the NNN cost estimated to be \$3.

#### Built in 2025

#### Exterior

| Roof       | Flat Torch Membrane |
|------------|---------------------|
| Foundation | Poured Concrete     |