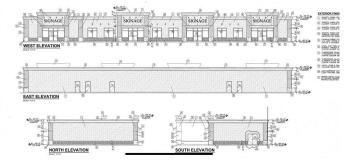

## \$17

0 Bedroom, 0.00 Bathroom, Commercial on 0.46 Acres

Central Ponoka, Ponoka, Alberta

Looking to start your new business venture, or are you wanting to expand? have a look at this under construction lease space in the ever expanding town of Ponoka. This multi unit space is full of possibilities, located in a high traffic location. Monthly rental amount is \$2,182 plus the NNN cost estimated to be \$3.

#### Exterior

| Roof       | Flat Torch Membrane |
|------------|---------------------|
| Foundation | Poured Concrete     |