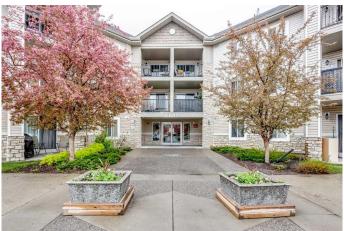

## \$299,900

2 Bedroom, 1.00 Bathroom, 742 sqft Residential on 0.00 Acres

Evergreen, Calgary, Alberta

Welcome to this bright and clean 2 bedroom plus den condo located in the desirable community of Evergreen. This well-laid-out unit features brand new flooring and fresh paint throughout, giving it a crisp, refreshed feel. The south-facing balcony overlooks a green space, offering more privacy. The functional layout includes a comfortable living area, a versatile denâ€"perfect for a home office or extra storageâ€"and convenient in-suite laundry. The unit comes with one titled underground parking stall. Situated in a well-maintained building, you're close to schools, parks, shopping, and have quick access to the ring road. Condo fees include heat, electricity, water and sewer.

#### Interior

Interior Features See Remarks

Appliances Dishwasher, Dryer, Electric Range, Refrigerator, Washer, Window

Coverings

Heating Baseboard

Cooling None