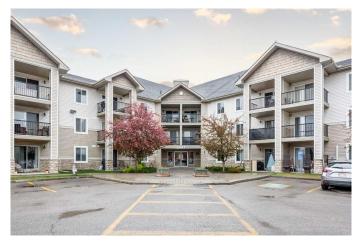

## \$299,900

2 Bedroom, 1.00 Bathroom, 742 sqft Residential on 0.00 Acres

Evergreen, Calgary, Alberta

Welcome to this bright and clean 2 bedroom plus den condo located in the desirable community of Evergreen. This well-laid-out unit features brand new flooring and fresh paint throughout, giving it a crisp, refreshed feel. The south-facing balcony overlooks a green space, offering more privacy. The functional layout includes a comfortable living area, a versatile denâ€"perfect for a home office or extra storageâ€"and convenient in-suite laundry. The unit comes with one titled underground parking stall. Situated in a well-maintained building, you're close to schools, parks, shopping, and have quick access to the ring road. Condo fees include heat, electricity, water and sewer.

#### **Exterior**

Exterior Features Balcony

Roof Asphalt Shingle

Construction Vinyl Siding, Wood Frame