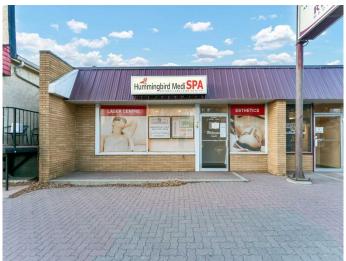

# \$15 - 24 3 Street Ne, Medicine Hat

MLS® #A2218618

# \$15

0 Bedroom, 0.00 Bathroom, Commercial on 0.00 Acres

Riverside, Medicine Hat, Alberta

FANTASTIC OPPORTUNITY TO LEASE A WELL SITUATED PRIME PROFESSIONAL. MEDICAL, OR RETAIL LOCATION! Welcome physicians to this former clinic space, or any other tenants looking for plumbed rooms, large private offices/examination rooms, off street rear parking, and on street public parking! This highly visible street level location is in the historic district of Riverside, close to Downtown Medicine Hat with high foot and street traffic! There are so many possibilities with this NEIGHBOURHOOD COMMERCIAL DISTRICT zoned property, whose permitted uses are: Business and Professional Offices, Day Care Facilities, Government Services, Health Care Offices, Restaurants, Retail and Consumer Services. Please don't hesitate to ask questions about how this property can work for you!