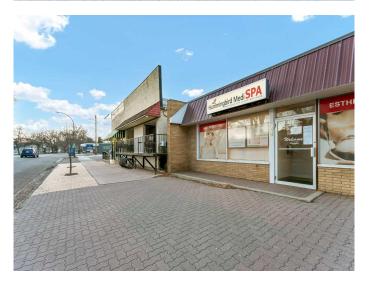

# \$15 - 24 3 Street Ne, Medicine Hat

MLS® #A2218618

# \$15

0 Bedroom, 0.00 Bathroom, Commercial on 0.00 Acres

Riverside, Medicine Hat, Alberta

FANTASTIC OPPORTUNITY TO LEASE A WELL SITUATED PRIME PROFESSIONAL. MEDICAL, OR RETAIL LOCATION! Welcome physicians to this former clinic space, or any other tenants looking for plumbed rooms, large private offices/examination rooms, off street rear parking, and on street public parking! This highly visible street level location is in the historic district of Riverside, close to Downtown Medicine Hat with high foot and street traffic! There are so many possibilities with this NEIGHBOURHOOD COMMERCIAL DISTRICT zoned property, whose permitted uses are: Business and Professional Offices, Day Care Facilities, Government Services, Health Care Offices, Restaurants, Retail and Consumer Services. Please don't hesitate to ask questions about how this property can work for you!

# **Exterior**

Lot Description Level, Near Public Transit, Near Shopping Center, See Remarks