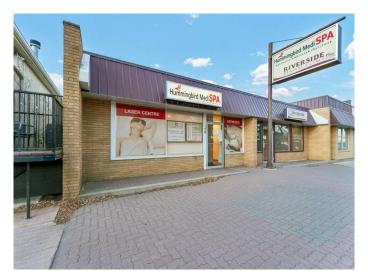

# \$15 - 24 3 Street Ne, Medicine Hat

MLS® #A2218618

# \$15

0 Bedroom, 0.00 Bathroom, Commercial on 0.00 Acres

Riverside, Medicine Hat, Alberta

FANTASTIC OPPORTUNITY TO LEASE A WELL SITUATED PRIME PROFESSIONAL. MEDICAL, OR RETAIL LOCATION! Welcome physicians to this former clinic space, or any other tenants looking for plumbed rooms, large private offices/examination rooms, off street rear parking, and on street public parking! This highly visible street level location is in the historic district of Riverside, close to Downtown Medicine Hat with high foot and street traffic! There are so many possibilities with this NEIGHBOURHOOD COMMERCIAL DISTRICT zoned property, whose permitted uses are: Business and Professional Offices, Day Care Facilities, Government Services, Health Care Offices, Restaurants, Retail and Consumer Services. Please don't hesitate to ask questions about how this property can work for you!

# **Community Information**

Address 24 3 Street Ne

Subdivision Riverside

City Medicine Hat
County Medicine Hat

Province Alberta
Postal Code T1A5L8