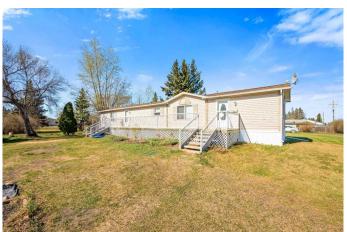

# \$199,900

3 Bedroom, 2.00 Bathroom, 1,216 sqft Residential on 0.50 Acres

Kitscoty, Kitscoty, Alberta

Welcome to affordable small-town living in Kitscoty! This 2005-built mobile home sits on a massive double 1/2 ACRE LOT! This is a quiet back road locationâ€"perfect for those seeking peace and privacy. With 1,216 sq. ft. of move-in ready living space, this home features a bright and open layout, tons of built-in storage, and a generously sized kitchen ideal for cooking and gathering. Brand new carpet has just been installed, adding fresh comfort throughout. Other amazing features; new On-demand Hot water tank, 2 person jetted bath tub, and a big garden shed for all that outside storage. Enjoy outdoor living with a large deck, a cozy fire pit area, and a yard perfect for gardening enthusiasts. Don't miss this opportunity to enjoy space, comfort, and small-town charm!

## **Essential Information**

MLS® # A2218505 Price \$199,900

Bedrooms 3

Bathrooms 2.00

Full Baths 2

Square Footage 1,216 Acres 0.50

Year Built 2005

Type Residential