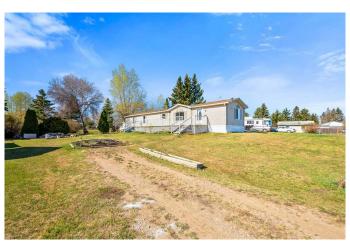

# \$199,900

3 Bedroom, 2.00 Bathroom, 1,216 sqft Residential on 0.50 Acres

Kitscoty, Kitscoty, Alberta

Welcome to affordable small-town living in Kitscoty! This 2005-built mobile home sits on a massive double 1/2 ACRE LOT! This is a quiet back road locationâ€"perfect for those seeking peace and privacy. With 1,216 sq. ft. of move-in ready living space, this home features a bright and open layout, tons of built-in storage, and a generously sized kitchen ideal for cooking and gathering. Brand new carpet has just been installed, adding fresh comfort throughout. Other amazing features; new On-demand Hot water tank, 2 person jetted bath tub, and a big garden shed for all that outside storage. Enjoy outdoor living with a large deck, a cozy fire pit area, and a yard perfect for gardening enthusiasts. Don't miss this opportunity to enjoy space, comfort, and small-town charm!

## **Essential Information**

MLS® # A2218505 Price \$199,900

Bedrooms 3

Bathrooms 2.00

Full Baths 2

Square Footage 1,216 Acres 0.50

Year Built 2005

Type Residential