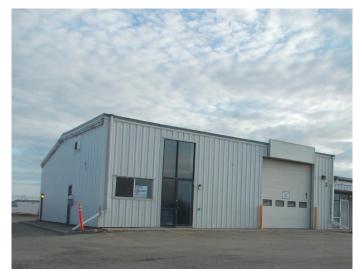

#### \$13

0 Bedroom, 0.00 Bathroom, Commercial on 1.95 Acres

Richmond Industrial Park, Grande Prairie, Alberta

Total Monthly Payment: \$2,867.58 + GST Main floor Shop/Office 1,600 sq.ft. + Second Floor Lunchroom/Washroom - 519 sg.ft. FOR LEASE: SHOP/OFFICE: high traffic location, easy access to 108 Street, visual exposure, 2,119 +/- sq. ft. in 10,308 +/- sq. ft. building on 1.95 acres. SHOP: drive-in (23'x43'6" +/-), One electric lift overhead door (12'x14'), LED lightning, one ceiling fan, overhead unit heater, one washroom. OFFICE: Large reception, one private office, carpet/vinyl plank flooring, painted walls, painted ceiling, new LED lighting, one washroom. 2nd Floor Office, Lunchroom or Boardroom: 519 sq.ft. (25'x20' +/-), laminate flooring, painted drywall walls, painted open beam ceilings, baseboard heat, washroom with shower/storage/washer and dryer hookups. PARKING: limited south area parking SIGNAGE: Pylon sign ZONING: IG -General Industrial LOCATION: Richmond Industrial Park RENT: \$2,295.58/month (\$13.00/sq. ft.) + GST NET COSTS: \$576.00/month (\$4.29/sq. ft x1,600 sq.ft.) + GST 2nd floor net costs free! UTILITIES: TENANT PAYS- Gas & Power through QPM. Included in NET COSTS-Water AVAILABLE: Negotiable. SUPPLEMENTS: Total Monthly Payment, Floor Plan. To obtain copies of SUPPLEMENTS not visible on this site please contact REALTOR ®. Measurements are +/and must be confirmed by recipient prior to being relied upon. It is the tenant/buyers responsibility to ensure use of the

property/building/space complies with municipal by-laws and zoning regulations. See https://cityofgp.com/city-government/bylaws-po licies-procedures/bylaws/land-use-bylaw for more information.

Built in 1975