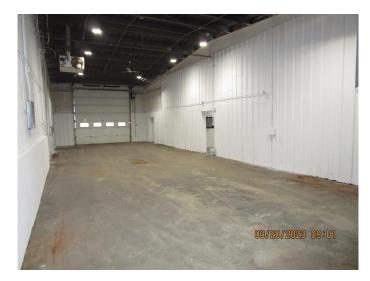

#### \$13

0 Bedroom, 0.00 Bathroom, Commercial on 1.95 Acres

Richmond Industrial Park, Grande Prairie, Alberta

Total Monthly Payment: \$2,867.58 + GST Main floor Shop/Office 1,600 sq.ft. + Second Floor Lunchroom/Washroom - 519 sg.ft. FOR LEASE: SHOP/OFFICE: high traffic location, easy access to 108 Street, visual exposure, 2,119 +/- sq. ft. in 10,308 +/- sq. ft. building on 1.95 acres. SHOP: drive-in (23'x43'6" +/-), One electric lift overhead door (12'x14'), LED lightning, one ceiling fan, overhead unit heater, one washroom. OFFICE: Large reception, one private office, carpet/vinyl plank flooring, painted walls, painted ceiling, new LED lighting, one washroom. 2nd Floor Office, Lunchroom or Boardroom: 519 sq.ft. (25'x20' +/-), laminate flooring, painted drywall walls, painted open beam ceilings, baseboard heat, washroom with shower/storage/washer and dryer hookups. PARKING: limited south area parking SIGNAGE: Pylon sign ZONING: IG -General Industrial LOCATION: Richmond Industrial Park RENT: \$2,295.58/month (\$13.00/sq. ft.) + GST NET COSTS: \$576.00/month (\$4.29/sq. ft x1,600 sq.ft.) + GST 2nd floor net costs free! UTILITIES: TENANT PAYS- Gas & Power through QPM. Included in NET COSTS-Water AVAILABLE: Negotiable. SUPPLEMENTS: Total Monthly Payment, Floor Plan. To obtain copies of SUPPLEMENTS not visible on this site please contact REALTOR ®. Measurements are +/and must be confirmed by recipient prior to being relied upon. It is the tenant/buyers responsibility to ensure use of the