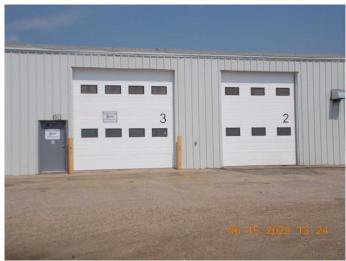

#### \$13

0 Bedroom, 0.00 Bathroom, Commercial on 1.95 Acres

Richmond Industrial Park, Grande Prairie, Alberta

Total Monthly Payment: \$2,867.58 + GST Main floor Shop/Office 1,600 sq.ft. + Second Floor Lunchroom/Washroom - 519 sg.ft. FOR LEASE: SHOP/OFFICE: high traffic location, easy access to 108 Street, visual exposure, 2,119 +/- sq. ft. in 10,308 +/- sq. ft. building on 1.95 acres. SHOP: drive-in (23'x43'6" +/-), One electric lift overhead door (12'x14'), LED lightning, one ceiling fan, overhead unit heater, one washroom. OFFICE: Large reception, one private office, carpet/vinyl plank flooring, painted walls, painted ceiling, new LED lighting, one washroom. 2nd Floor Office, Lunchroom or Boardroom: 519 sq.ft. (25'x20' +/-), laminate flooring, painted drywall walls, painted open beam ceilings, baseboard heat, washroom with shower/storage/washer and dryer hookups. PARKING: limited south area parking SIGNAGE: Pylon sign ZONING: IG -General Industrial LOCATION: Richmond Industrial Park RENT: \$2,295.58/month (\$13.00/sq. ft.) + GST NET COSTS: \$576.00/month (\$4.29/sq. ft x1,600 sq.ft.) + GST 2nd floor net costs free! UTILITIES: TENANT PAYS- Gas & Power through QPM. Included in NET COSTS-Water AVAILABLE: Negotiable. SUPPLEMENTS: Total Monthly Payment, Floor Plan. To obtain copies of SUPPLEMENTS not visible on this site please contact REALTOR ®. Measurements are +/and must be confirmed by recipient prior to being relied upon. It is the tenant/buyers responsibility to ensure use of the