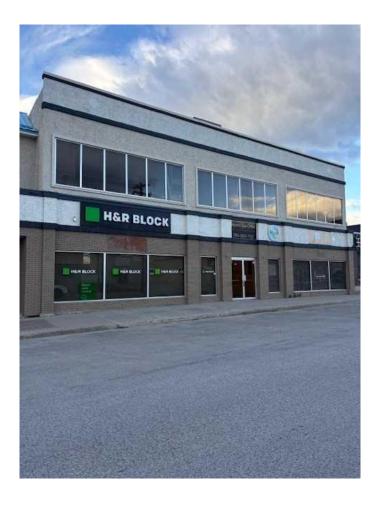

#### \$600

0 Bedroom, 0.00 Bathroom, Commercial on 0.00 Acres

Mountain View, Hinton, Alberta

Main floor space split into reception and one office. Space total 351 sq. ft.

Built in 1973