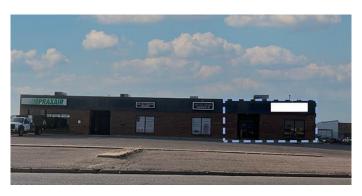

## \$10 - 3221 2nd Avenue, Lethbridge

MLS® #A2218270

#### \$10

0 Bedroom, 0.00 Bathroom, Commercial on 1.01 Acres

Anderson Industrial Park, Lethbridge, Alberta

This unit features a mixed floorplan that offers a range of uses and a ton of flexibility to appeal to a variety of retail or industrial services. The floorplan breaks down as approximately 280 SF of bright open office space, 1,080 SF of showroom, 650 SF of shop and 720

SF of flex space that could be used to expand either the shop or showroom space. The unit also includes a two-piece bathroom and additional storage. Being an end-unit, there are dual access points with a prominent main entry and a secondary side entrance. The shop features one, 12'x12' overhead door (OHD), 15' ceilings, and a unit heater. There is also an RTU with air conditioning in the office and showroom spaces.