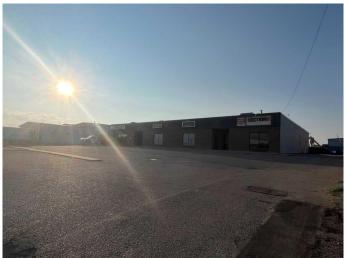

#### \$10

0 Bedroom, 0.00 Bathroom, Commercial on 1.01 Acres

Anderson Industrial Park, Lethbridge, Alberta

This unit features a mixed floorplan that offers a range of uses and a ton of flexibility to appeal to a variety of retail or industrial services. The floorplan breaks down as approximately 280 SF of bright open office space, 1,080 SF of showroom, 650 SF of shop and 720

SF of flex space that could be used to expand either the shop or showroom space. The unit also includes a two-piece bathroom and additional storage. Being an end-unit, there are dual access points with a prominent main entry and a secondary side entrance. The shop features one, 12'x12' overhead door (OHD), 15' ceilings, and a unit heater. There is also an RTU with air conditioning in the office and showroom spaces.