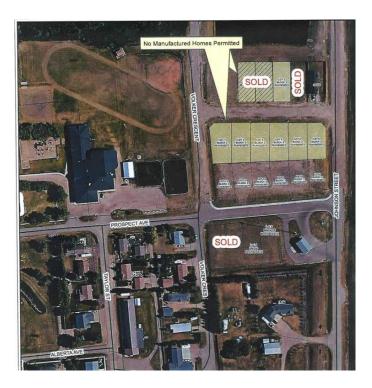

#### NONE, Erskine, Alberta

HAMLET LIVING. Have your choice of lots! Erskine is a family orientated community. With K-9 School, Churches, Outdoor Skating Rink, Curling Rink Local Grocery/Grille, Antique Store. If building your new home on an affordable lot in a quiet community sounds enticing, this might be a place to call home. Only 7 minutes to Stettler, 40 minutes from Red Deer. Erskine's central location is a great choice.