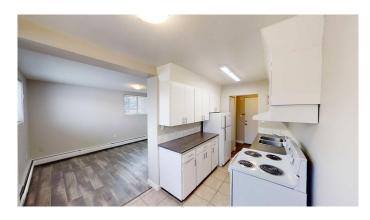

## \$1,159

1 Bedroom, 1.00 Bathroom, 610 sqft Rental on 0.00 Acres

VLA Montrose, Grande Prairie, Alberta

1 bed unit in Montrose Apartments!
Conveniently located 1 bed 1 bath apartment.
Unit features entry closet, storage
room/pantry, and newer vinyl plank floors.
Good sized room and 4 piece bathroom. The
building features keyless fob entry, door
buzzer, security cameras and security patrols.
Onsite coin laundry.

## **Community Information**

Address 108, 9932 105 Avenue

Subdivision VLA Montrose
City Grande Prairie
County Grande Prairie

Province Alberta
Postal Code T8V1G9

**Amenities** 

Parking Stall

Interior

Appliances Oven, Range Hood, Refrigerator, Stove(s)