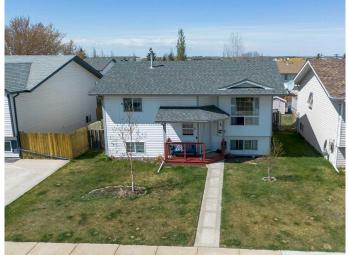

#### \$390,000

4 Bedroom, 3.00 Bathroom, 1,062 sqft Residential on 0.12 Acres

Oriole Park West, Red Deer, Alberta

Welcome to 34 O'Brien Crescent, nestled in the sought-after community of Oriole Park West. This beautifully maintained four-bedroom, three-bathroom home is ideally located near scenic green spaces, walking trails, and parksâ€"perfect for enjoying the outdoors this summer. Step inside to find an inviting, light-filled layout featuring large windows, updated flooring, and stylish finishes throughout. The main level boasts a spacious family room with a cozy fireplace, seamlessly connected to a bright kitchen equipped with stainless steel appliances, updated countertops, extra cabinetry (the large wall unit), and a large island with a removable quartz countertop for added flexibility. Upstairs, the primary suite includes a functional ensuite and ample space, while a second generously sized bedroom completes the level. Off the kitchen, step out to a large deck and private backyard oasisâ€"perfect for entertaining or relaxing in comfort. The fully finished lower level offers two additional large bedrooms, a full bathroom, another comfortable family room with an electric fireplace and includes the big screen TV and sound bar plus some exceptional storage space. The backyard also features a newly added garage pad, with potential for a garage build (buyers to verify). This is a fantastic opportunity to own a move-in-ready home in one of the city's most desirable neighborhoods!

### Exterior

| Exterior Features | Private Yard    |
|-------------------|-----------------|
| Lot Description   | City Lot        |
| Roof              | Asphalt         |
| Construction      | Vinyl Siding    |
| Foundation        | Poured Concrete |