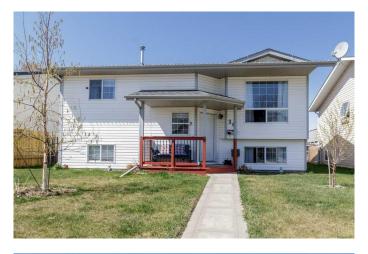

# \$390,000 - 34 O'brien Crescent, Red Deer

MLS® #A2217741

#### \$390,000

4 Bedroom, 3.00 Bathroom, 1,062 sqft Residential on 0.12 Acres

Oriole Park West, Red Deer, Alberta

Welcome to 34 O'Brien Crescent, nestled in the sought-after community of Oriole Park West. This beautifully maintained four-bedroom, three-bathroom home is ideally located near scenic green spaces, walking trails, and parksâ€"perfect for enjoying the outdoors this summer. Step inside to find an inviting, light-filled layout featuring large windows, updated flooring, and stylish finishes throughout. The main level boasts a spacious family room with a cozy fireplace, seamlessly connected to a bright kitchen equipped with stainless steel appliances, updated countertops, extra cabinetry (the large wall unit), and a large island with a removable quartz countertop for added flexibility. Upstairs, the primary suite includes a functional ensuite and ample space, while a second generously sized bedroom completes the level. Off the kitchen, step out to a large deck and private backyard oasisâ€"perfect for entertaining or relaxing in comfort. The fully finished lower level offers two additional large bedrooms, a full bathroom, another comfortable family room with an electric fireplace and includes the big screen TV and sound bar plus some exceptional storage space. The backyard also features a newly added garage pad, with potential for a garage build (buyers to verify). This is a fantastic opportunity to own a move-in-ready home in one of the city's most desirable neighborhoods!