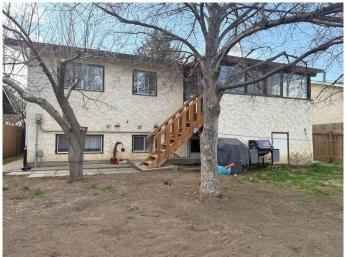

# \$398,000

5 Bedroom, 2.00 Bathroom, 1,214 sqft Residential on 0.12 Acres

Varsity Village, Lethbridge, Alberta

Here is an excellent investment opportunity on this 5 bedroom legally suited home located in a mature west side community close to schools, parks and shopping. The enclosed sunroom off the kitchen overlooks the spacious yard. There is plenty of covered parking out front for up and down suites. The roof was replaced in 2018.

# **Exterior**

Exterior Features Private Yard

Lot Description Back Yard, Lawn

Roof Flat Torch Membrane
Construction Stucco, Wood Frame
Foundation Poured Concrete, Wood