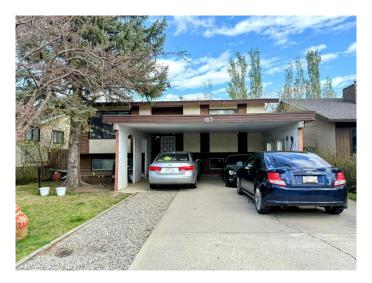

# \$398,000

5 Bedroom, 2.00 Bathroom, 1,214 sqft Residential on 0.12 Acres

Varsity Village, Lethbridge, Alberta

Here is an excellent investment opportunity on this 5 bedroom legally suited home located in a mature west side community close to schools, parks and shopping. The enclosed sunroom off the kitchen overlooks the spacious yard. There is plenty of covered parking out front for up and down suites. The roof was replaced in 2018.

#### **Amenities**

Parking Spaces 4

Parking Off Street, Parking Pad, See Remarks, Covered, Carport, On Street

Interior

Interior Features Laminate Counters

Appliances Dishwasher, Refrigerator, Stove(s), Washer, Washer/Dryer

# **Exterior**

Exterior Features Private Yard

Lot Description Back Yard, Lawn

Roof Flat Torch Membrane
Construction Stucco, Wood Frame
Foundation Poured Concrete, Wood