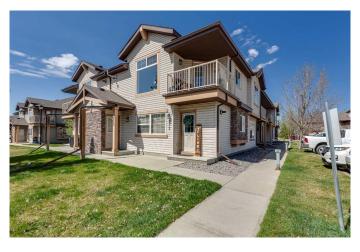

# \$200,000 - 922, 31 Jamieson Avenue, Red Deer

MLS® #A2217622

#### \$200,000

1 Bedroom, 1.00 Bathroom, 782 sqft Residential on 0.00 Acres

Johnstone Park, Red Deer, Alberta

Affordable and comfortable 1 bedroom plus a den/office/craft room. Kitchen features an island, corner pantry. Garden door leads to covered deck. Large bedroom and an enjoyable open living area. Dishwasher replaced last year, new tankless hot water on demand system, new in floor heating system boiler.

# **Community Information**

| Address     | 922, 31 Jamieson Avenue |
|-------------|-------------------------|
| Subdivision | Johnstone Park          |
| City        | Red Deer                |
| County      | Red Deer                |

## Exterior

| Exterior Features | Balcony         |
|-------------------|-----------------|
| Lot Description   | Other           |
| Roof              | Asphalt Shingle |
| Construction      | Wood Frame      |
| Foundation        | Other           |