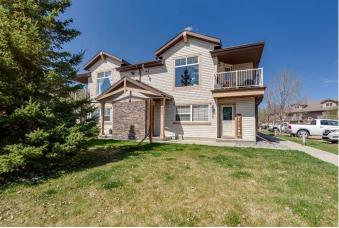

# \$200,000 - 922, 31 Jamieson Avenue, Red Deer

MLS® #A2217622

#### \$200,000

1 Bedroom, 1.00 Bathroom, 782 sqft Residential on 0.00 Acres

Johnstone Park, Red Deer, Alberta

Affordable and comfortable 1 bedroom plus a den/office/craft room. Kitchen features an island, corner pantry. Garden door leads to covered deck. Large bedroom and an enjoyable open living area. Dishwasher replaced last year, new tankless hot water on demand system, new in floor heating system boiler.

## Exterior

| Exterior Features | Balcony         |
|-------------------|-----------------|
| Lot Description   | Other           |
| Roof              | Asphalt Shingle |
| Construction      | Wood Frame      |
| Foundation        | Other           |