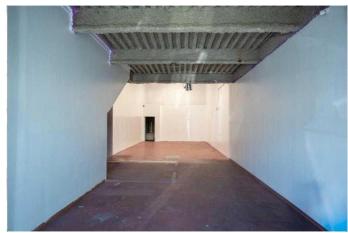

#### \$3,500

0 Bedroom, 0.00 Bathroom, Commercial on 0.00 Acres

Westwinds, Calgary, Alberta

Exceptional opportunity to lease a 1,200 sq. ft. industrial/retail unit in the highly desirable Westwinds Business District. This prime location offers outstanding visibility, excellent signage exposure, and consistent foot traffic, making it ideal for a wide range of business types. Conveniently located near McKnight C-Train Station and major roadways, the unit also benefits from proximity to Superstore and other retail amenities. The space features 24-foot ceilings, rough-in plumbing, rooftop HVAC, and rear access for added functionality. Zoned for multiple uses and offered at one of the lowest lease rates in the market, this property provides outstanding value in a high-demand commercial area. Don't miss your chance to secure this versatile and well-located unit. Book your private tour today.