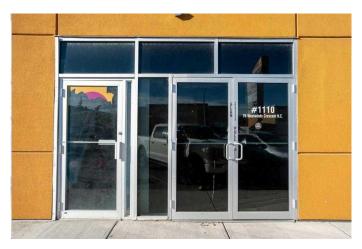

#### \$3,500

0 Bedroom, 0.00 Bathroom, Commercial on 0.00 Acres

Westwinds, Calgary, Alberta

Exceptional opportunity to lease a 1,200 sq. ft. industrial/retail unit in the highly desirable Westwinds Business District. This prime location offers outstanding visibility, excellent signage exposure, and consistent foot traffic, making it ideal for a wide range of business types. Conveniently located near McKnight C-Train Station and major roadways, the unit also benefits from proximity to Superstore and other retail amenities. The space features 24-foot ceilings, rough-in plumbing, rooftop HVAC, and rear access for added functionality. Zoned for multiple uses and offered at one of the lowest lease rates in the market, this property provides outstanding value in a high-demand commercial area. Don't miss your chance to secure this versatile and well-located unit. Book your private tour today.