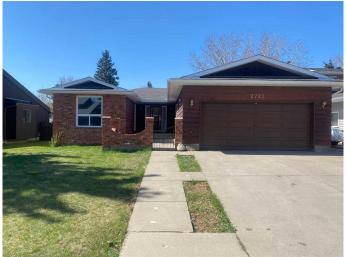

# \$499,999 - 2722 104a Street Nw, Edmonton

MLS® #A2217370

## \$499,999

3 Bedroom, 3.00 Bathroom, 1,554 sqft Residential on 0.15 Acres

Ermineskin, Edmonton, Alberta

Fantastic Opportunity in Ermineskin! This spacious 1,550 sq. ft. bungalow is located on a quiet street and offers a thoughtfully designed layout. The home features a charming front patio, a double attached garage, with additional parking for extra vehicles on the garage pad. Enjoy the large backyard, complete with a fully enclosed three-season deck/sunroomâ€"perfect for relaxing. Inside, the main floor family room includes a brick-faced (non-functional) fireplace, with a second matching fireplace in the basement family room. Recent upgrades include: Newer furnace (2019), Radon remediation (2021), New shingles (2023), Furnace and duct cleaning (Dec. 2023), Two new living room windows and one kitchen window (Feb. 2024), New eavestroughs (Oct. 2024), making this home ready for you to move in and enjoy.