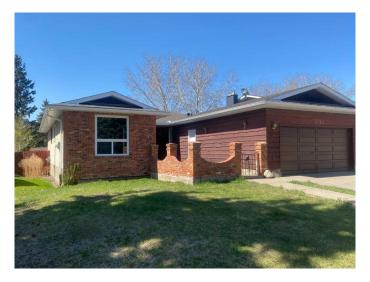

# \$499,999 - 2722 104a Street Nw, Edmonton

MLS® #A2217370

## \$499,999

3 Bedroom, 3.00 Bathroom, 1,554 sqft Residential on 0.15 Acres

Ermineskin, Edmonton, Alberta

Fantastic Opportunity in Ermineskin! This spacious 1,550 sq. ft. bungalow is located on a quiet street and offers a thoughtfully designed layout. The home features a charming front patio, a double attached garage, with additional parking for extra vehicles on the garage pad. Enjoy the large backyard, complete with a fully enclosed three-season deck/sunroomâ€"perfect for relaxing. Inside, the main floor family room includes a brick-faced (non-functional) fireplace, with a second matching fireplace in the basement family room. Recent upgrades include: Newer furnace (2019), Radon remediation (2021), New shingles (2023), Furnace and duct cleaning (Dec. 2023), Two new living room windows and one kitchen window (Feb. 2024), New eavestroughs (Oct. 2024), making this home ready for you to move in and enjoy.