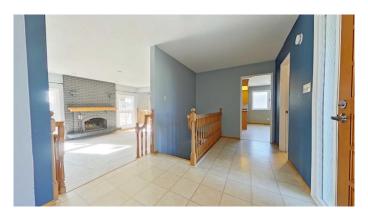

## \$499,999

3 Bedroom, 3.00 Bathroom, 1,554 sqft Residential on 0.15 Acres

Ermineskin, Edmonton, Alberta

Fantastic Opportunity in Ermineskin! This spacious 1,550 sq. ft. bungalow is located on a quiet street and offers a thoughtfully designed layout. The home features a charming front patio, a double attached garage, with additional parking for extra vehicles on the garage pad. Enjoy the large backyard, complete with a fully enclosed three-season deck/sunroomâ€"perfect for relaxing. Inside, the main floor family room includes a brick-faced (non-functional) fireplace, with a second matching fireplace in the basement family room. Recent upgrades include: Newer furnace (2019), Radon remediation (2021), New shingles (2023), Furnace and duct cleaning (Dec. 2023), Two new living room windows and one kitchen window (Feb. 2024), New eavestroughs (Oct. 2024), making this home ready for you to move in and enjoy.

### Interior

Interior Features See Remarks

Appliances Dishwasher, Dryer, Electric Stove, Refrigerator, Washer

Heating Forced Air

Cooling None
Fireplace Yes
# of Fireplaces 2

Fireplaces None, See Remarks

Has Basement Yes