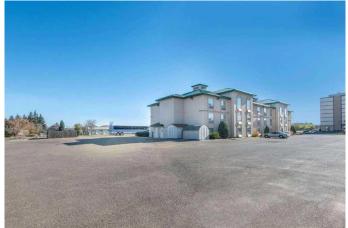

#### \$5,250,000

0 Bedroom, 0.00 Bathroom, Commercial on 1.50 Acres

West Lloydminster, Lloydminster, Alberta

Welcome to Lloydminster where you will find this 59 room hotel located on highway 16 in close vicinity to restaurants, shopping, lounges and sport facilities. Catering to leisure travellers, sports teams and the secure 3rd floor is perfect for business meetings bringing guests back time after time. There have been many upgrades to the rooms and the breakfast bar. There is an abundance of parking stalls with room for hotel expansion.