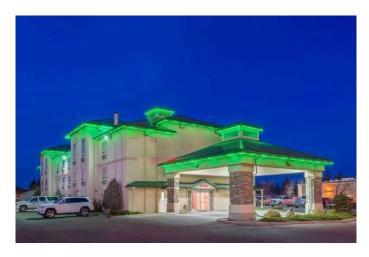

#### \$5,250,000

0 Bedroom, 0.00 Bathroom, Commercial on 1.50 Acres

West Lloydminster, Lloydminster, Alberta

Welcome to Lloydminster where you will find this 59 room hotel located on highway 16 in close vicinity to restaurants, shopping, lounges and sport facilities. Catering to leisure travellers, sports teams and the secure 3rd floor is perfect for business meetings bringing guests back time after time. There have been many upgrades to the rooms and the breakfast bar. There is an abundance of parking stalls with room for hotel expansion.